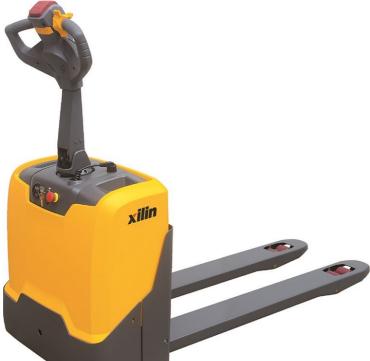

# Xilin

CBD20W Ninghai, Zhejiang, China

### onQ-30744

WAREHOUSE MOVERS & LIFTS - PALLET MOVERS NFW - SALF

| Date Listed      | 28 Apr 2023              |
|------------------|--------------------------|
| Reference        | CBD20W                   |
| Power Type       | Battery Electric         |
| Lift Capacity    | 4,409 lb(2,000 kg)       |
| Fork Height      | 7 in(190 mm)             |
| Tyre Type        | Polyurethane / Vulkollan |
| Weight           | 551 lb(250 kg)           |
| Machine Height   | 52 in(1,310 mm)          |
| Machine Features | Charger                  |

#### ADDITIONAL INFORMATION

• With smallest turning radius 1320mm-1389mm ( width 520/550/685mm) • DC Brushless motor with high electric efficiency , maintenance free. • Full sealed battery free to maintain, big capacity 80AH fit for high-intensitive use. • Max speed limit button can release brake when handle upright, reduce turning space greatly. (option for Germany Frei handle) • High travel speed is up to 5.3-5.8km/h, improve productive efficiency. • Floating balance wheel supports automatic height-adjusting. • Horizontal drive wheel provides convenient replacement.