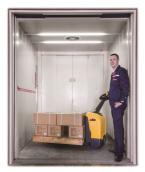

# Xilin

CBD20W Ninghai, Zhejiang, China

### onQ-30744

WAREHOUSE MOVERS & LIFTS - PALLET MOVERS NFW - SALF

| Date Listed      | 28 Apr 2023              |
|------------------|--------------------------|
| Reference        | CBD20W                   |
| Power Type       | Battery Electric         |
| Lift Capacity    | 4,409 lb(2,000 kg)       |
| Fork Height      | 7 in(190 mm)             |
| Tyre Type        | Polyurethane / Vulkollan |
| Weight           | 551 lb(250 kg)           |
| Machine Height   | 52 in(1,310 mm)          |
| Machine Features | Charger                  |

#### ADDITIONAL INFORMATION

• With smallest turning radius 1320mm-1389mm ( width 520/550/685mm) • DC Brushless motor with high electric efficiency , maintenance free. • Full sealed battery free to maintain, big capacity 80AH fit for high-intensitive use. • Max speed limit button can release brake when handle upright, reduce turning space greatly. (option for Germany Frei handle) • High travel speed is up to 5.3-5.8km/h, improve productive efficiency. • Floating balance wheel supports automatic height-adjusting. • Horizontal drive wheel provides convenient replacement.