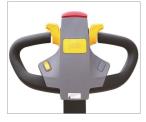

# Xilin

CBD20W Ninghai, Zhejiang, China

### onQ-30744

WAREHOUSE MOVERS & LIFTS - PALLET MOVERS NFW - SALF

| Date Listed      | 28 Apr 2023              |
|------------------|--------------------------|
| Reference        | CBD20W                   |
| Power Type       | Battery Electric         |
| Lift Capacity    | 4,409 lb(2,000 kg)       |
| Fork Height      | 7 in(190 mm)             |
| Tyre Type        | Polyurethane / Vulkollan |
| Weight           | 551 lb(250 kg)           |
| Machine Height   | 52 in(1,310 mm)          |
| Machine Features | Charger                  |

#### ADDITIONAL INFORMATION

• With smallest turning radius 1320mm-1389mm ( width 520/550/685mm) • DC Brushless motor with high electric efficiency , maintenance free. • Full sealed battery free to maintain, big capacity 80AH fit for high-intensitive use. • Max speed limit button can release brake when handle upright, reduce turning space greatly. (option for Germany Frei handle) • High travel speed is up to 5.3-5.8km/h, improve productive efficiency. • Floating balance wheel supports automatic height-adjusting. • Horizontal drive wheel provides convenient replacement.