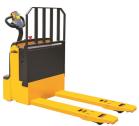

## Xilin CBD20KD

China

### onQ-30745

WAREHOUSE MOVERS & LIFTS - PALLET MOVERS NEW - SALE

Date Listed28 Apr 2023ReferenceCBD20KDPower TypeBattery ElectricLift Capacity4,409 lb(2,000 kg)Fork Height8 in(202 mm)

Tyre Type Polyurethane / Vulkollan