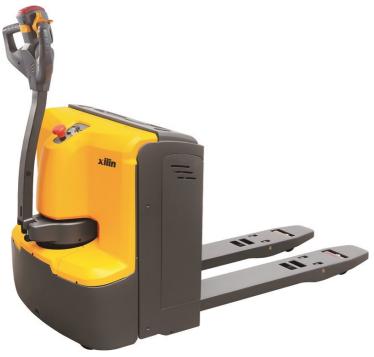

## Xilin CBD20KD

China

### onQ-30745

WAREHOUSE MOVERS & LIFTS - PALLET MOVERS NEW - SALE

Date Listed28 Apr 2023ReferenceCBD20KDPower TypeBattery ElectricLift Capacity4,409 lb(2,000 kg)Fork Height8 in(202 mm)

Tyre Type Polyurethane / Vulkollan

#### ADDITIONAL INFORMATION

- Advanced AC control system eliminates the motor brushes and directional contactors, which makes the minimal maintenance requirements. Intelligentized regenerative brake system: increase overall truck performance by decreasing battery charge intervals. - Side-way battery with roll-out system is very convenient to replace batteries. (CBD20KD-I). - Emergency reversing device. - Built-in pressure relief valve protects the trucks from overloading. - Long handle tube supports flexible and laborsaving operation. Emergency power disconnect. - Low speed switch in the handle. - Stepless speed control.