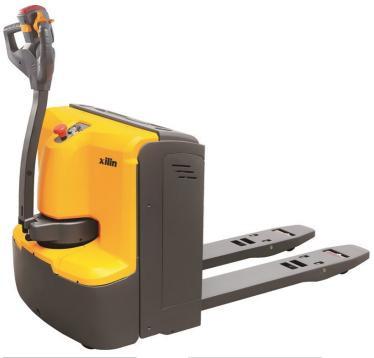

## Xilin CBD20KD

China

## onQ-30745

WAREHOUSE MOVERS & LIFTS - PALLET MOVERS NEW - SALE

 Date Listed
 28 Apr 2023

 Reference
 CBD20KD

 Power Type
 Battery Electric

 Lift Capacity
 4,409 lb(2,000 kg)

 Fork Height
 8 in(202 mm)

Tyre Type Polyurethane / Vulkollan

 Weight
 1,422 lb(645 kg)

 Machine Height
 48 in(1,230 mm)

## ADDITIONAL INFORMATION

- Advanced AC control system eliminates the motor brushes and directional contactors, which makes the minimal maintenance requirements. Intelligentized regenerative brake system: increase overall truck performance by decreasing battery charge intervals. - Side-way battery with roll-out system is very convenient to replace batteries. (CBD20KD-I). - Emergency reversing device. - Built-in pressure relief valve protects the trucks from overloading. - Long handle tube supports flexible and laborsaving operation. Emergency power disconnect. - Low speed switch in the handle. - Stepless speed control.