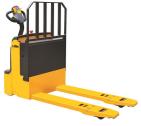

## Xilin CBD20KD

China

## onQ-30745

WAREHOUSE MOVERS & LIFTS - PALLET MOVERS NEW - SALE

 Date Listed
 28 Apr 2023

 Reference
 CBD20KD

 Power Type
 Battery Electric

 Lift Capacity
 4,409 lb(2,000 kg)

 Fork Height
 8 in(202 mm)

Tyre Type Polyurethane / Vulkollan

 Weight
 1,422 lb(645 kg)

 Machine Height
 48 in(1,230 mm)

## ADDITIONAL INFORMATION

- Advanced AC control system eliminates the motor brushes and directional contactors, which makes the minimal maintenance requirements. Intelligentized regenerative brake system: increase overall truck performance by decreasing battery charge intervals. - Side-way battery with roll-out system is very convenient to replace batteries. (CBD20KD-I). - Emergency reversing device. - Built-in pressure relief valve protects the trucks from overloading. - Long handle tube supports flexible and laborsaving operation. Emergency power disconnect. - Low speed switch in the handle. - Stepless speed control.