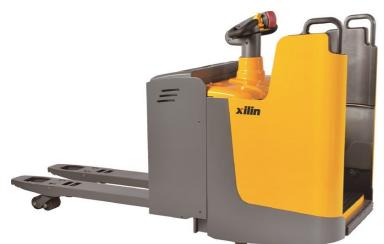

## ADDITIONAL INFORMATION

• With Ergonomic designed backrest and handrail. The symmetry backrest is suitable for different operator's habit choice. The truck could be alternate operation by both hands which decrease fatigue.

• Side stand operation with comfortable backrest, with spacious operation compartment, comfortable and safety for operation. • The platform is with good anti-vibration function which is comfortable for the operators. • Equipped with safety power switch at platform, the truck will be locked when there is no operator. It improves the safety for the truck. • With strong power system, the max. gradeability can achieve 8% with laden and 17% with unladen.