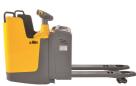

## ADDITIONAL INFORMATION

• With Ergonomic designed backrest and handrail. The symmetry backrest is suitable for different operator's habit choice. The truck could be alternate operation by both hands which decrease fatigue.

• Side stand operation with comfortable backrest, with spacious operation compartment, comfortable and safety for operation. • The platform is with good anti-vibration function which is comfortable for the operators. • Equipped with safety power switch at platform, the truck will be locked when there is no operator. It improves the safety for the truck. • With strong power system, the max. gradeability can achieve 8% with laden and 17% with unladen.