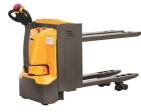

# Xilin CBD20S

China

## onQ-30749

WAREHOUSE MOVERS & LIFTS - PALLET MOVERS NEW - SALE

 Date Listed
 28 Apr 2023

 Reference
 CBD20S

 Power Type
 Battery Electric

 Lift Capacity
 4,409 lb(2,000 kg)

 Fork Height
 5 in(120 mm)

Tyre Type Polyurethane / Vulkollan

 Weight
 2,094 lb(950 kg)

 Machine Height
 54 in(1,382 mm)

### ADDITIONAL INFORMATION

The CBD20S, with small turning radius and lowest height (1.08~1.38m), offers Double pallet Initial lifting, with Initial lift have 120mm lift to easily negotiate over ramps and bridging plates as well as the ability to transport a 2000kg load, widely used in low shelves warehouse and small supermarket etc.