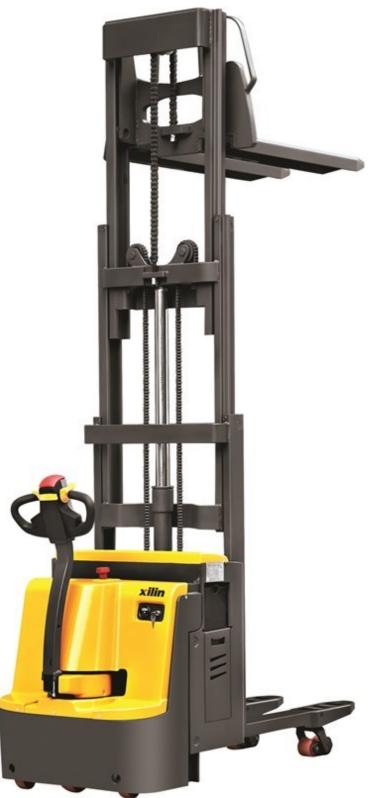

# Xilin CBD20S

China

## onQ-30749

WAREHOUSE MOVERS & LIFTS - PALLET MOVERS NEW - SALE

 Date Listed
 28 Apr 2023

 Reference
 CBD20S

 Power Type
 Battery Electric

 Lift Capacity
 4,409 lb(2,000 kg)

 Fork Height
 5 in(120 mm)

Tyre Type Polyurethane / Vulkollan

 Weight
 2,094 lb(950 kg)

 Machine Height
 54 in(1,382 mm)

### ADDITIONAL INFORMATION

The CBD20S, with small turning radius and lowest height (1.08~1.38m), offers Double pallet Initial lifting, with Initial lift have 120mm lift to easily negotiate over ramps and bridging plates as well as the ability to transport a 2000kg load, widely used in low shelves warehouse and small supermarket etc.