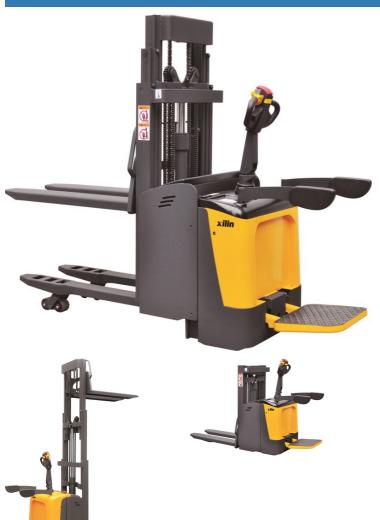

# Xilin CBD20SR

China

#### onQ-30750

WAREHOUSE MOVERS & LIFTS - PALLET MOVERS

NEW - SALE

Date Listed28 Apr 2023ReferenceCBD20SRPower TypeBattery ElectricLift Capacity4,409 lb(2,000 kg)Fork Height5 in(120 mm)

Tyre Type Polyurethane / Vulkollan
Weight 2,491 lb(1,130 kg)
Machine Height 54 in(1,382 mm)
Machine Features Ride-on platform

### ADDITIONAL INFORMATION

The CBD20SR type Electricpallet Stacker with initial lifting, the leg can lift up to 120mm to easily negotiate over ramps and bridging plates, with small turning radius and lowest height (1.08-1.38m), can carry two pallets at same time, widely used in low shelves warehouse and small supermarket.