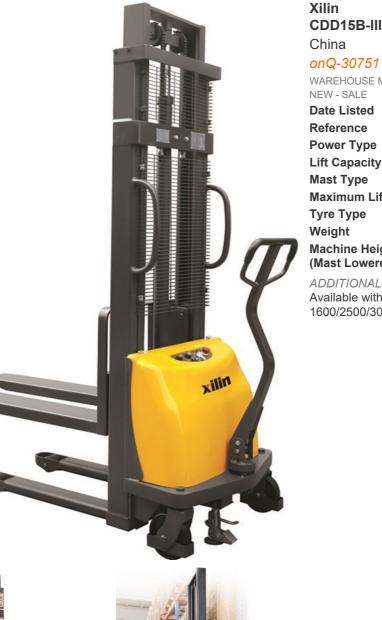

CDD15B-III

WAREHOUSE MOVERS & LIFTS - PEDESTRIAN STACKERS

**Date Listed** Reference **Power Type** Lift Capacity Mast Type Maximum Lift Height Tyre Type Weight **Machine Height** (Mast Lowered)

28 Apr 2023 CDD15B-III **Battery Electric** 3,307 lb(1,500 kg) Duplex (2 Stage) 138 in(3,500 mm) Polyurethane / Vulkollan 1,213 lb(550 kg)

92 in(2,340 mm)

ADDITIONAL INFORMATION

Available with 1000kg and 1500kg capacity, the lifting height is 1600/2500/3000/3300/3500mm.