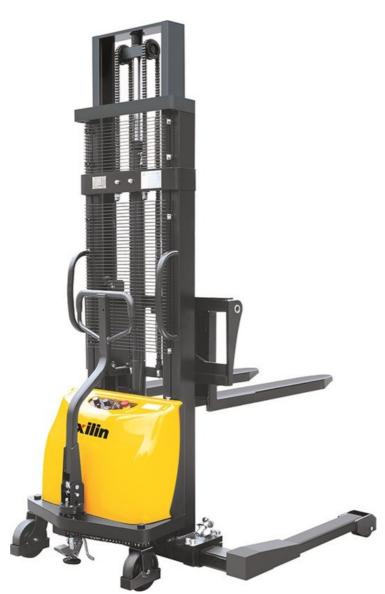

## onQ-30752

WAREHOUSE MOVERS & LIFTS - PEDESTRIAN STACKERS NEW - SALE

Date Listed28 Apr 2023ReferenceCTD15B-IIIPower TypeBattery ElectricLift Capacity3,307 lb(1,500 kg)Mast TypeDuplex (2 Stage)Maximum Lift Height138 in(3,500 mm)Tyre TypePolyurethane / Vulkollan

## ADDITIONAL INFORMATION

• Handle-castor chain assist steering system greatly reduces the labor intensity. • Equipped with explosion-proof valve, against of sudden drop of forks and prevent operator from harm. • Overdischarge protection device greatly prolongs the battery life time. • Overall type adjustable forks, which can be lowered to the same level of the legs. • Chain connect side wheel and handle, easy for steering. • Easy operating foot brake. Handle-castor chain assist steering