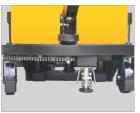

## ADDITIONAL INFORMATION

• Handle-castor chain assist steering system greatly reduces the labor intensity. • Equipped with explosion-proof valve, against of sudden drop of forks and prevent operator from harm. • Overdischarge protection device greatly prolongs the battery life time. • Overall type adjustable forks, which can be lowered to the same level of the legs. • Chain connect side wheel and handle, easy for steering. • Easy operating foot brake. Handle-castor chain assist steering