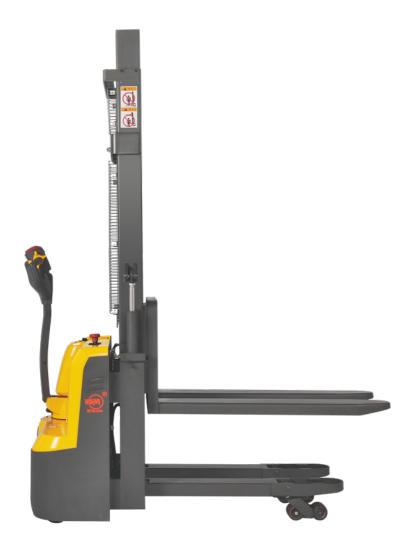

## onQ-30914

WAREHOUSE MOVERS & LIFTS - PEDESTRIAN STACKERS

| 28 Apr 2023              |
|--------------------------|
| CDD10R-ES                |
| Battery Electric         |
| 2,205 lb(1,000 kg)       |
| Duplex (2 Stage)         |
| 130 in(3,300 mm)         |
| Polyurethane / Vulkollan |
| 1,548 lb(702 kg)         |
| 89 in(2,272 mm)          |
|                          |

## ADDITIONAL INFORMATION

- Compact design and small dimensions, offer excellent visibility. -The 4- points support structure with side tiller, low center of gravity design with excellent stability. - Double pallet design: two pallet handled at one time, initial lift of load leg increases ground clearance to negotiate easily ramps, dock levelers and bridge. - With floor type driving wheel, offer small turning radius, dustproof waterproof motor, easy for maintenance. - With good ramp braking performance efficient electromagnetic parking brake. - BDI with low voltage cut off protection device, protect battery and prolong the battery life time. -Balance wheel height is adjustable, ensure the drive wheel life. - Low Noise development with quite motor.