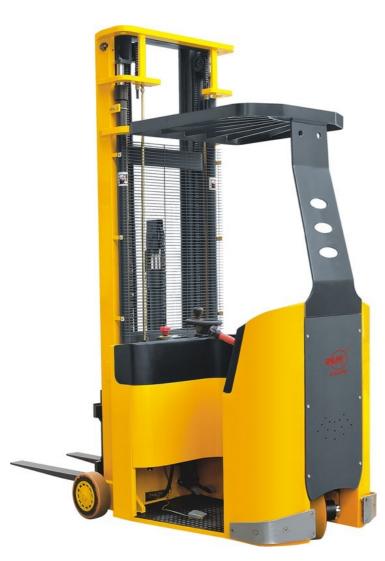

## Xilin CPD10A

China

## onQ-30925

WAREHOUSE MOVERS & LIFTS - REACH TRUCKS & STACKERS NEW - SALE

Date Listed28 Apr 2023ReferenceCPD10APower TypeBattery ElectricLift Capacity2,205 lb(1,000 kg)Mast TypeTriplex (3 Stage)Maximum Lift Height197 in(5,000 mm)

Tyre Type Polyurethane / Vulkollan

Machine Features Mast full free lift

Stand up

Overhead Guard

Side shift