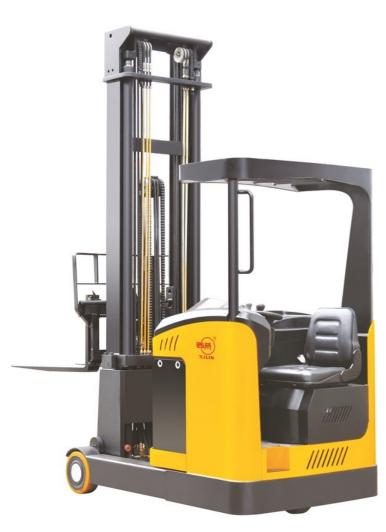

## Xilin CQD15

China

## onQ-30927

WAREHOUSE MOVERS & LIFTS - REACH TRUCKS & STACKERS NEW - SALE

Date Listed 28 Apr 2023 Reference CQD15

Power TypeBattery ElectricLift Capacity3,307 lb(1,500 kg)Mast TypeTriplex (3 Stage)Maximum Lift Height315 in(8,000 mm)Tyre TypePolyurethane / Vulkollan

Machine Height (Mast Lowered) 133 in(3,390 mm)

Machine Features Mast full free lift

es Mast full free lift Moving mast Sit down

Overhead Guard

Side shift