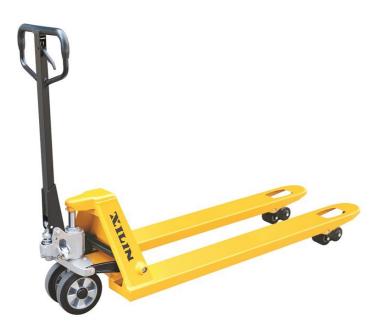

## Xilin BF

## China

onQ-30933

WAREHOUSE MOVERS & LIFTS - PALLET MOVERS NEW - SALE

Date Listed 28 Apr 2023

Reference BF Power Type Manual

 Lift Capacity
 5,512 lb(2,500 kg)

 Fork Height
 8 in(200 mm)

Tyre Type Polyurethane / Vulkollan

 Weight
 165 lb(75 kg)

 Machine Height
 48 in(1,224 mm)

## ADDITIONAL INFORMATION

Innovative design, comprehensive testing and highest quality - Most standard and popular model with capacity 2500 - 3000kgs. - With Copping Supporting NOG & strengthening ribbing under top triangle cover. - Complete pump design with reliable leak-proof pump eliminating maintenance and extending the service time. - 210 steering arc, and small turning radius. - Fork Lowering speed is controllable, operated by hand control and foot pedal. - Entry / exit roller, more freely travel. - Equipped with over-load valve, with long service time. - 3 position hand control - Raise, Lower, Neutral. - 12 lubrication grease nipples on all movable parts for easy maintenance. - Adjustable pump cap ensures a long service life. Ergonomic large rubber handle with three control lever. Option: 1) Nylon wheel, polyurethane wheel, rubber wheel, single fork roller or tandem fork rollers. 2) Fork length: 800mm, 900mm, 1000mm. 3) Foot pedal release. 4) Pump color: black painting, silver painting.