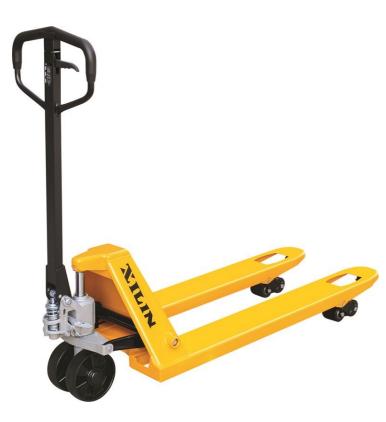

Xilin BF-III China

## onQ-30934

WAREHOUSE MOVERS & LIFTS - PALLET MOVERS NEW - SALE

Date Listed 28 Apr 2023

Reference BF-III Power Type Manual

**Lift Capacity** 5,512 lb(2,500 kg) **Fork Height** 8 in(195 mm)

Tyre Type Polyurethane / Vulkollan

## ADDITIONAL INFORMATION

- Integrated pump without welding , no any leaking problems. Frame force is more reasonable , and the strength is more reliable. - Handle seat has hole it is more convenient for installation of control chain. - Forks lowering speed is controllable, with overload valve to avoid overloading. Option: 1) steering wheel 200mm (fork wheel 80mm) are available. 2) Nylon wheel, polyurethane wheel, rubber wheel, single fork roller or tandem fork rollers. 3) Fork length: 800mm, 900mm, 1000mm, 1100mm. 4) Foot pedal release. 5) Pump color: black painting. 6) Quick lift (double speed lifting).