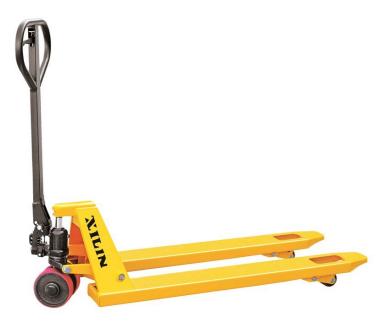

Xilin DB

China

onQ-30935

WAREHOUSE MOVERS & LIFTS - PALLET MOVERS

**NEW - SALE** 

Date Listed 28 Apr 2023

Reference DB Power Type Manual

Lift Capacity 4,409 lb(2,000 kg)

Fork Height 7 in(190 mm)

Tyre Type Polyurethane / Vulkollan

 Weight
 143 lb(65 kg)

 Machine Height
 46 in(1,177 mm)

## ADDITIONAL INFORMATION

- Standard epoxy powder coat finish which is resistant to chips and normal corrosion. - Exceptionally strong but light weight steel construction, service weight is only 55kgs. - With welded joints and reinforced fork tips for most durability in the toughest applications. - 3 position hand control - Raise, Lower, Neutral. - Excellent turning angle of 190 degrees facilities. - Number of pump strokes 12 times, lift height per stroke 11mm. Reliable oil leak-proof hydraulic system. Option: 1) Nylon wheel, polyurethane wheel, rubber wheel, single fork roller or tandem fork rollers. 2) Fork length: 800mm, 900mm, 1000mm,1100mm.