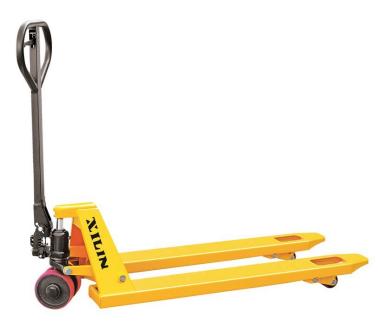

## Xilin DB China onQ-30935

WAREHOUSE MOVERS & LIFTS - PALLET MOVERS

| NEW - SALE     |                          |
|----------------|--------------------------|
| Date Listed    | 28 Apr 2023              |
| Reference      | DB                       |
| Power Type     | Manual                   |
| Lift Capacity  | 4,409 lb(2,000 kg)       |
| Fork Height    | 7 in(190 mm)             |
| Tyre Type      | Polyurethane / Vulkollan |
| Weight         | 143 lb(65 kg)            |
| Machine Height | 46 in(1,177 mm)          |

## ADDITIONAL INFORMATION

- Standard epoxy powder coat finish which is resistant to chips and normal corrosion. - Exceptionally strong but light weight steel construction, service weight is only 55kgs. - With welded joints and reinforced fork tips for most durability in the toughest applications. - 3 position hand control - Raise, Lower, Neutral. - Excellent turning angle of 190 degrees facilities. - Number of pump strokes 12 times, lift height per stroke 11mm. Reliable oil leak-proof hydraulic system. Option: 1) Nylon wheel, polyurethane wheel, rubber wheel, single fork roller or tandem fork rollers. 2) Fork length: 800mm, 900mm, 1000mm,1100mm.