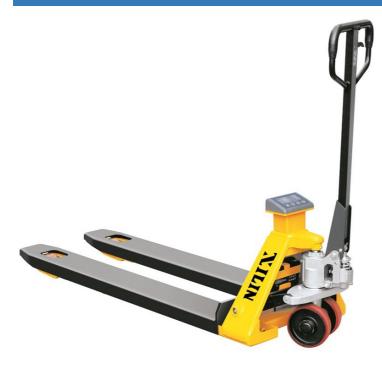

# Xilin BFC6-7

China

onQ-32562

WAREHOUSE MOVERS & LIFTS - PALLET MOVERS

NEW - SALE

 Date Listed
 28 Apr 2023

 Reference
 BFC6-7

 Power Type
 Battery Electric

 Lift Capacity
 4,409 lb(2,000 kg)

Fork Height 7 in(175 mm)

Tyre Type Polyurethane / Vulkollan

 Weight
 313 lb(142 kg)

 Machine Height
 46 in(1,180 mm)

#### ADDITIONAL INFORMATION

- Mobile pallet truck with scale combined two major functions for pallet truck/scale, allows you to weigh cargo whatever, wherever, whenever you want. - Power supply with rechargeable battery or with 86~264V AC input. - Keypad and automatic tare functions. - 1.2inches, super-large and bright LED display in solid state to be strike-free. - Available in pounds or kilograms. - A/D velocity: 27/s, a faster speed of weighing, more correct. - Various functions: with extended functions as weight-checking, counting, etc., to satisfy different needs of customers. - Conforms to EU's ROHS standard.