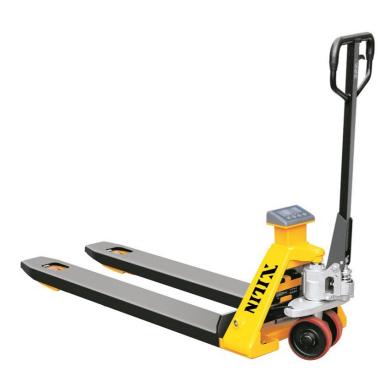

## ADDITIONAL INFORMATION

- Mobile pallet truck with scale combined two major functions for pallet truck/scale, allows you to weigh cargo whatever, wherever, whenever you want. - Power supply with rechargeable battery or with 86~264V AC input. - Keypad and automatic tare functions. - 1.2inches, super-large and bright LED display in solid state to be strike-free. - Available in pounds or kilograms. - A/D velocity: 27/s, a faster speed of weighing, more correct. - Various functions: with extended functions as weight-checking, counting, etc., to satisfy different needs of customers. - Conforms to EU's ROHS standard.