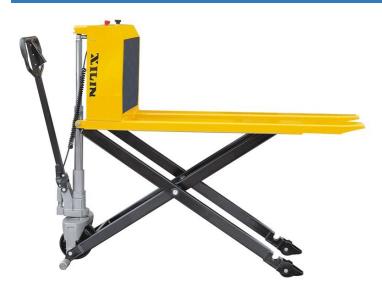

JFD8 China onQ-32567 WAREHOUSE M

Xilin

WAREHOUSE MOVERS & LIFTS - PALLET MOVERS NEW - SALE

Date Listed Reference Power Type Lift Capacity Fork Height Tyre Type Weight Machine Height 28 Apr 2023 JFD8 Battery Electric 2,205 lb(1,000 kg) 31 in(800 mm) Polyurethane / Vulkollan 399 lb(181 kg) 48 in(1,225 mm)