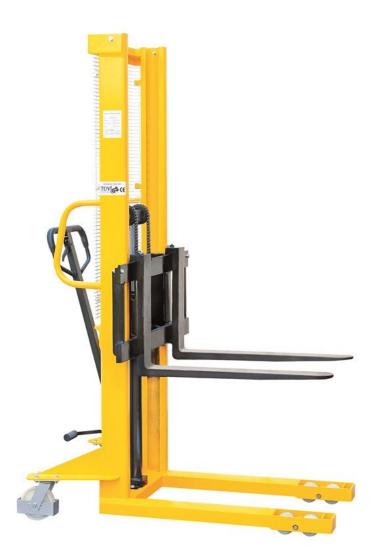

## Xilin SDJA1000

China

## onQ-32569

WAREHOUSE MOVERS & LIFTS - PEDESTRIAN STACKERS NEW - SALE

Date Listed28 Apr 2023ReferenceSDJA1000Power TypeManual

Lift Capacity2,205 lb(1,000 kg)Mast TypeDuplex (2 Stage)Maximum Lift Height98 in(2,500 mm)

Tyre Type Polyurethane / Vulkollan

Weight 697 lb(316 kg)

Machine Height (Mast Lowered) 72 in(1,840 mm)

## ADDITIONAL INFORMATION

- With adjustable forks between 200-950mm. - Lifting Height from 1600mm to 2500mm. - High quality steel mast ensures rigidity and durability. - Adjustable forged forks. - High efficient pumps makes the control easier to operate. - Foot and hand controlled lifting function allows the operator to work without having to perform extreme body movements. - Metal grid protects user from lift chains. - With safety wheel guard and brake system to ensure safety during operation.