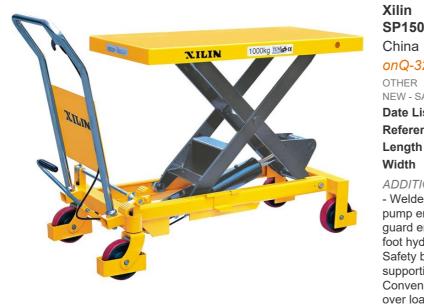

### SP1500 China onQ-32572 OTHER NEW - SALE **Date Listed**

| 2070012020      |
|-----------------|
| SP1500          |
| 48 in(1,220 mm) |
| 24 in(610 mm)   |
|                 |

#### ADDITIONAL INFORMATION

- Welded steel frame with durable coat finish. - Durable hydraulic pump ensures a long service life. - Robust casters with safety wheel guard enhance safety while operation. - Easy action foot operated foot hydraulic pedal for raising the lift table to a desired height level. -Safety back guard protects operators from dangers. - With supporting plat on side of arm to ensure the safety service. -Convenient finger release smoothly lowers even heavy loads. - With over load by pass valve to protect operator and pump.