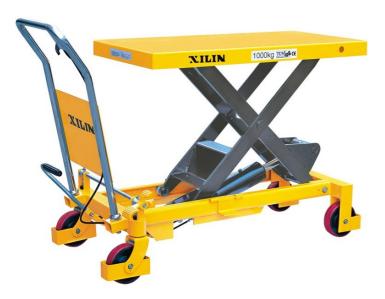

- Welded steel frame with durable coat finish. - Durable hydraulic pump ensures a long service life. - Robust casters with safety wheel guard enhance safety while operation. - Easy action foot operated foot hydraulic pedal for raising the lift table to a desired height level. -Safety back guard protects operators from dangers. - With supporting plat on side of arm to ensure the safety service. -Convenient finger release smoothly lowers even heavy loads. - With over load by pass valve to protect operator and pump.