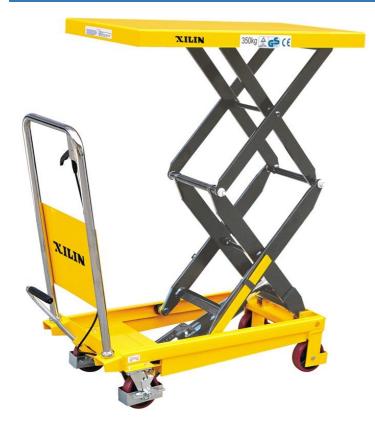

## Xilin SPS350 China onQ-32574 OTHER NEW - SALE Date Listed Reference Length

Width

28 Apr 2023 SPS350 36 in(910 mm) 20 in(500 mm)

## ADDITIONAL INFORMATION

- Welded steel frame with durable coat finish. - Durable hydraulic pump ensures a long service life. - Robust casters with safety wheel guard enhance safety while operation. - Easy action foot operated foot hydraulic pedal for raising the lift table to a desired height level. -Safety back guard protects operators from dangers. - With supporting plat on side of arm to ensure the safety service. -Convenient finger release smoothly lowers even heavy loads. - With over load by pass valve to protect operator and pump.