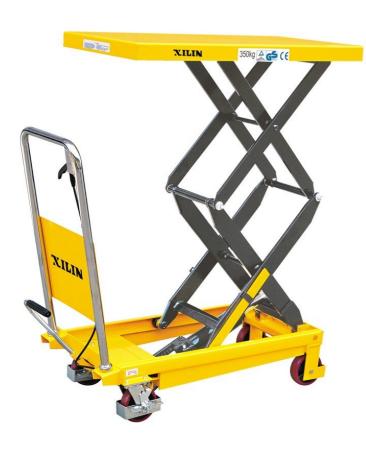

## Xilin SPS350

China

## onQ-32574

OTHER NEW - SALE

 Date Listed
 28 Apr 2023

 Reference
 SPS350

 Length
 36 in(910 mm)

 Width
 20 in(500 mm)

## ADDITIONAL INFORMATION

- Welded steel frame with durable coat finish. - Durable hydraulic pump ensures a long service life. - Robust casters with safety wheel guard enhance safety while operation. - Easy action foot operated foot hydraulic pedal for raising the lift table to a desired height level. - Safety back guard protects operators from dangers. - With supporting plat on side of arm to ensure the safety service. - Convenient finger release smoothly lowers even heavy loads. - With over load by pass valve to protect operator and pump.