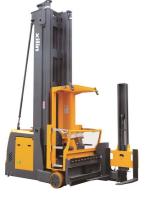

## Xilin OPTS15

Ninghai, Zhejiang, China

onQ-54738

WAREHOUSE MOVERS & LIFTS - REACH TRUCKS & STACKERS

NEW - SALE

Date Listed28 Apr 2023ReferenceOPTS15Power TypeBattery ElectricLift Capacity3,307 lb(1,500 kg)Mast TypeDuplex (2 Stage)Maximum Lift Height472 in(12,000 mm)Tyre TypePolyurethane / Vulkollan

Machine Height (Mast Lowered) 236 in(6,000 mm)

Machine Features Moving mast

Sit down Charger Extra valve(s) Attachment included

Side shift

#### ADDITIONAL INFORMATION

Battery: 80V/560AH Lead-Acid Charger: 3phase 220V or 380V input

Fork length: 1070mm Service weight: 9800kg