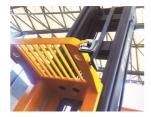

## Xilin OPTS15

Ninghai, Zhejiang, China

onQ-54738

WAREHOUSE MOVERS & LIFTS - REACH TRUCKS & STACKERS

NEW - SALE

Date Listed28 Apr 2023ReferenceOPTS15Power TypeBattery ElectricLift Capacity3,307 lb(1,500 kg)Mast TypeDuplex (2 Stage)Maximum Lift Height472 in(12,000 mm)Tyre TypePolyurethane / Vulkollan

Machine Height (Mast Lowered) 236 in(6,000 mm)

Machine Features Moving mast

Sit down Charger Extra valve(s) Attachment included

Side shift

#### ADDITIONAL INFORMATION

Battery: 80V/560AH Lead-Acid Charger: 3phase 220V or 380V input

Fork length: 1070mm Service weight: 9800kg