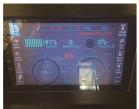

Zhejiang, China E. billying@xilin.com, Ph. +86-574-65552011

Ben Chu Zhejiang, China E. ben@xilin.com, Ph. +86-574-65552011

Michille Shi Zhejiang, China E. michille@xilin.com, Ph. +86-574-65552011



## Xilin OPTS15

Ninghai, Zhejiang, China

onQ-54738

WAREHOUSE MOVERS & LIFTS - REACH TRUCKS & STACKERS

NEW - SALE

Date Listed28 Apr 2023ReferenceOPTS15Power TypeBattery ElectricLift Capacity3,307 lb(1,500 kg)Mast TypeDuplex (2 Stage)Maximum Lift Height472 in(12,000 mm)Tyre TypePolyurethane / Vulkollan

Machine Height (Mast Lowered) 236 in(6,000 mm)

Machine Features Moving mast

Sit down Charger Extra valve(s) Attachment included

Side shift

#### ADDITIONAL INFORMATION

Battery: 80V/560AH Lead-Acid Charger: 3phase 220V or 380V input

Fork length: 1070mm Service weight: 9800kg



















## BETTER, SMARTER, MORE FOCUSED, EASY AS.

- Machinery-onQ Americas is a platform for the sale and acquisition of both new & used mobile machinery in both North America and South America.
- The platform features forklifts, warehouse equipment, container handlers, log handlers, aerial work platforms, port cranes, tow trucks, terminal tractors, industrial sweepers and forklift attachments.

This patform is produced by FORKLIFTACTION



Machinery-onQ is a Business Platform by ForkliftAction Media.

https://americas.machinery-onq.com/machine-warehouse-movers-lifts-reach-trucks-stackers-xilin-opts15-new-sale-zhejiang-china/54738 © ForkliftAction Media 2025