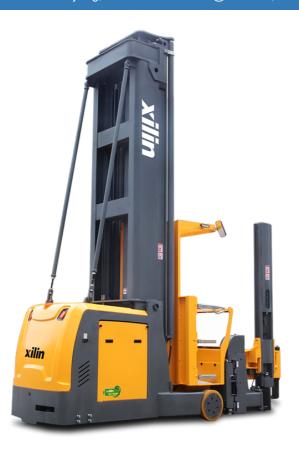

## Xilin OPTS15

Ninghai, Zhejiang, China

onQ-54738

WAREHOUSE MOVERS & LIFTS - REACH TRUCKS & STACKERS

NEW - SALE

Date Listed28 Apr 2023ReferenceOPTS15Power TypeBattery ElectricLift Capacity3,307 lb(1,500 kg)Mast TypeDuplex (2 Stage)Maximum Lift Height472 in(12,000 mm)Tyre TypePolyurethane / Vulkollan

Machine Height (Mast Lowered) 236 in(6,000 mm)

Machine Features Moving mast

Sit down Charger Extra valve(s) Attachment included

Side shift

#### ADDITIONAL INFORMATION

Battery: 80V/560AH Lead-Acid Charger: 3phase 220V or 380V input

Fork length: 1070mm Service weight: 9800kg