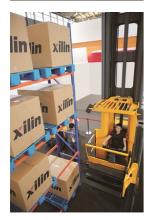

## Xilin OPTS15

Ninghai, Zhejiang, China

onQ-54738

WAREHOUSE MOVERS & LIFTS - REACH TRUCKS & STACKERS

NEW - SALE

Date Listed28 Apr 2023ReferenceOPTS15Power TypeBattery ElectricLift Capacity3,307 lb(1,500 kg)Mast TypeDuplex (2 Stage)Maximum Lift Height472 in(12,000 mm)Tyre TypePolyurethane / Vulkollan

Machine Height (Mast Lowered) 236 in(6,000 mm)

Machine Features Moving mast

Sit down Charger Extra valve(s) Attachment included

Side shift

#### ADDITIONAL INFORMATION

Battery: 80V/560AH Lead-Acid Charger: 3phase 220V or 380V input

Fork length: 1070mm Service weight: 9800kg