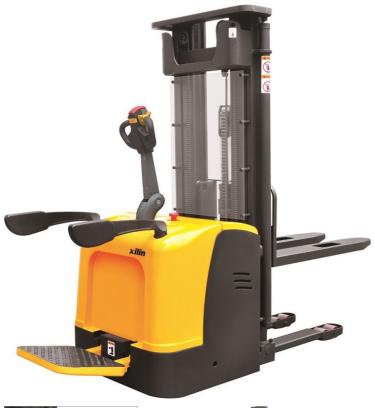

## Xilin CDDK15

Ninghai, Zhejiang, China

## onQ-54740

WAREHOUSE MOVERS & LIFTS - REACH TRUCKS & STACKERS NEW - SALE

Date Listed28 Apr 2023ReferenceCDDK15Power TypeBattery ElectricLift Capacity3,307 lb(1,500 kg)Mast TypeTriplex (3 Stage)Maximum Lift Height220 in(5,600 mm)Tyre TypePolyurethane / Vulkollan

Machine Height
(Mast Lowered)

Machine Features

Mast full free lift
Mast container entry
Charger