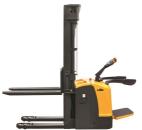

## Xilin CDDK15

Ninghai, Zhejiang, China

## onQ-54740

WAREHOUSE MOVERS & LIFTS - REACH TRUCKS & STACKERS NEW - SALE

Date Listed28 Apr 2023ReferenceCDDK15Power TypeBattery ElectricLift Capacity3,307 lb(1,500 kg)Mast TypeTriplex (3 Stage)Maximum Lift Height220 in(5,600 mm)Tyre TypePolyurethane / Vulkollan

Machine Height
(Mast Lowered)

Machine Features

Mast full free lift
Mast container entry
Charger

## ADDITIONAL INFORMATION

24V AC power Battery: 24V/300AH Lead-Acid Charger: 1 Phase 110V or 220V input Fork size: 570\*1150mm / 695\*1150mm

- Machinery-onQ Americas is a platform for the sale and acquisition of both new & used mobile machinery in both North America and South America.
- The platform features forklifts, warehouse equipment, container handlers, log handlers, aerial work platforms, port cranes, tow trucks, terminal tractors, industrial sweepers and forklift attachments.