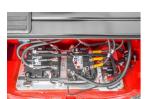

Tyre Type
Machine Height
(Mast Lowered)

**Machine Features** 

99 in(2,515 mm)

Mast full free lift Mast container entry Overhead Guard 4 wheels

Rear wheel drive Charger