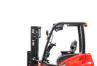

## Hangcha Unknown model

Hangzhou, China

onQ-54749

FORKLIFTS - COUNTER BALANCE ELECTRIC

NEW - SALE

Date Listed2 Sep 2025ReferenceCPD25-AZ4-ELift Capacity5,500 lb(2,495 kg)Mast TypeDuplex (2 Stage)Maximum Lift Height157 in(3,988 mm)Tyre TypePneumatic

Tyre Type
Machine Height
(Mast Lowered)

**Machine Features** 

99 in(2,515 mm)

Mast full free lift Mast container entry Overhead Guard 4 wheels

Rear wheel drive Charger