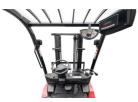

## Hangcha Unknown model

Hangzhou, China

onQ-54749

FORKLIFTS - COUNTER BALANCE ELECTRIC

NEW - SALE

Date Listed2 Sep 2025ReferenceCPD25-AZ4-ELift Capacity5,500 lb(2,495 kg)Mast TypeDuplex (2 Stage)Maximum Lift Height157 in(3,988 mm)Tyre TypePneumatic

Tyre Type
Machine Height
(Mast Lowered)

**Machine Features** 

99 in(2,515 mm)

Mast full free lift Mast container entry Overhead Guard 4 wheels

Rear wheel drive Charger