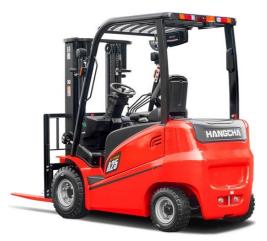

## Hangcha Unknown model

Hangzhou, China

onQ-54749

FORKLIFTS - COUNTER BALANCE ELECTRIC

NEW - SALE

Date Listed2 Sep 2025ReferenceCPD25-AZ4-ELift Capacity5,500 lb(2,495 kg)Mast TypeDuplex (2 Stage)Maximum Lift Height157 in(3,988 mm)Tyre TypePneumatic

Tyre Type
Machine Height
(Mast Lowered)

**Machine Features** 

99 in(2,515 mm)

Mast full free lift Mast container entry Overhead Guard 4 wheels

Rear wheel drive Charger