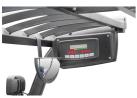

Tyre Type
Machine Height
(Mast Lowered)

**Machine Features** 

99 in(2,515 mm)

Mast full free lift Mast container entry Overhead Guard 4 wheels

Rear wheel drive Charger