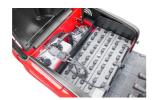

## Hangcha Unknown model

Hangzhou, China

onQ-54749

FORKLIFTS - COUNTER BALANCE ELECTRIC

NEW - SALE

Date Listed2 Sep 2025ReferenceCPD25-AZ4-ELift Capacity5,500 lb(2,495 kg)Mast TypeDuplex (2 Stage)Maximum Lift Height157 in(3,988 mm)Tyre TypePneumatic

Tyre Type
Machine Height
(Mast Lowered)

**Machine Features** 

99 in(2,515 mm)

Mast full free lift Mast container entry Overhead Guard 4 wheels

Rear wheel drive Charger