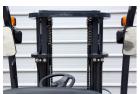

## onQ-58289

FORKLIFTS - COUNTER BALANCE ELECTRIC NEW - SALE

 Date Listed
 3 Nov 2021

 Reference
 FB25-N1LZ1

 Power Type
 Battery Electric

 Lift Capacity
 5,512 lb(2,500 kg)

 Mast Type
 Triplex (3 Stage)

 Maximum Lift Height
 177 in(4,500 mm)

Tyre Type Pneumatic

Machine Height
(Mast Lowered) 82 in(2,095 mm)

Machine Features

Mast full free lift
Mast container entry
Load backrest
Overhead Guard
4 wheels
Front wheel drive

Charger
Extra valve(s)
Attachment included