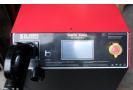

## ADDITIONAL INFORMATION

Length (To Fork Face) 2380mm Width 1150mm Overhead Guard Height 2125mm BMS Cost Saving Fast Charging Long Cycle Life Environmental Friendly Maintenance Free Integrated Battery Management System(BMS)continually monitors energy management and ensures reliable operation. With rapid,restriction-free charging, UN Forklifts operate across multiple shifts without the need to change or replace batteries. The allow for fast full charging or boost charging(100% charge in 2 hours). Li-ion Batteries come with a naturally long life cycle. 4000 times charge and discharge. Under normal circumstances the battery will last 3-5 times longer compare to a lead-acid battery. This means lower total cost of ownership. Environmental protection and maintenance-free are two important advantages of Li-ion Batteries.