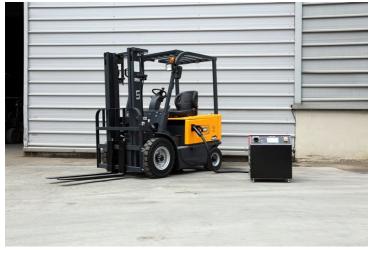

## UN Forklift FB25N1LZ1

HANGZHOU, Zhejiang, China

## onQ-58289

FORKLIFTS - COUNTER BALANCE ELECTRIC NEW - SALE

 Date Listed
 3 Nov 2021

 Reference
 FB25-N1LZ1

 Power Type
 Battery Electric

 Lift Capacity
 5,512 lb(2,500 kg)

 Mast Type
 Triplex (3 Stage)

 Maximum Lift Height
 177 in(4,500 mm)

Tyre Type Pneumatic

Machine Height
(Mast Lowered) 82 in(2,095 mm)

Machine Features

Mast full free lift
Mast container entry
Load backrest
Overhead Guard
4 wheels
Front wheel drive

Charger
Extra valve(s)
Attachment included

Side shift