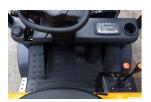

Tyre Type Pneumatic

Machine Height
(Mast Lowered) 82 in(2,095 mm)

Machine Features

Mast full free lift
Mast container entry
Load backrest
Overhead Guard
4 wheels
Front wheel drive

Charger
Extra valve(s)
Attachment included