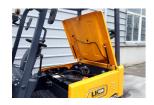

## ADDITIONAL INFORMATION

Length (To Fork Face) 2380mm Width 1150mm Overhead Guard Height 2125mm BMS Cost Saving Fast Charging Long Cycle Life Environmental Friendly Maintenance Free Integrated Battery Management System(BMS)continually monitors energy management and ensures reliable operation. With rapid,restriction-free charging, UN Forklifts operate across multiple shifts without the need to change or replace batteries. The allow for fast full charging or boost charging(100% charge in 2 hours). Li-ion Batteries come with a naturally long life cycle. 4000 times charge and discharge. Under normal circumstances the battery will last 3-5 times longer compare to a lead-acid battery. This means lower total cost of ownership. Environmental protection and maintenance-free are two important advantages of Li-ion Batteries.