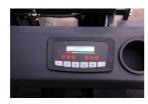

Tyre Type Pneumatic

Machine Height
(Mast Lowered) 82 in(2,095 mm)

Machine Features

Mast full free lift
Mast container entry
Load backrest
Overhead Guard
4 wheels
Front wheel drive

Charger
Extra valve(s)
Attachment included