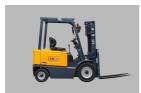

## UN Forklift FB25N1LZ1

HANGZHOU, Zhejiang, China

## onQ-58289

FORKLIFTS - COUNTER BALANCE ELECTRIC NEW - SALE

 Date Listed
 3 Nov 2021

 Reference
 FB25-N1LZ1

 Power Type
 Battery Electric

 Lift Capacity
 5,512 lb(2,500 kg)

 Mast Type
 Triplex (3 Stage)

 Maximum Lift Height
 177 in(4,500 mm)

Tyre Type Pneumatic

Machine Height
(Mast Lowered) 82 in(2,095 mm)

Machine Features

Mast full free lift
Mast container entry
Load backrest
Overhead Guard
4 wheels
Front wheel drive

Charger
Extra valve(s)
Attachment included