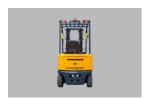

## UN Forklift FB25N1LZ1

HANGZHOU, Zhejiang, China

## onQ-58289

FORKLIFTS - COUNTER BALANCE ELECTRIC NEW - SALE

 Date Listed
 3 Nov 2021

 Reference
 FB25-N1LZ1

 Power Type
 Battery Electric

 Lift Capacity
 5,512 lb(2,500 kg)

 Mast Type
 Triplex (3 Stage)

 Maximum Lift Height
 177 in(4,500 mm)

Tyre Type Pneumatic

Machine Height
(Mast Lowered) 82 in(2,095 mm)

Machine Features

Mast full free lift
Mast container entry
Load backrest
Overhead Guard
4 wheels
Front wheel drive

Charger
Extra valve(s)
Attachment included