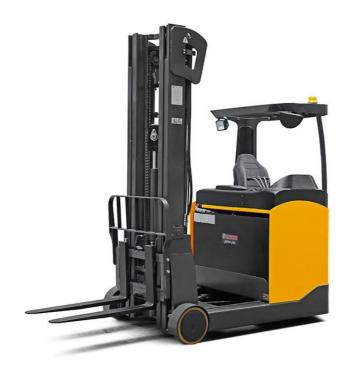

## UN Forklift FBR25NQC3

HANGZHOU, Zhejiang, China

## onQ-58804

WAREHOUSE MOVERS & LIFTS - REACH TRUCKS & STACKERS NEW - SALE

Date Listed3 Nov 2021ReferenceFBR25-NQC3Power TypeBattery ElectricLift Capacity5,512 lb(2,500 kg)Mast TypeTriplex (3 Stage)Maximum Lift Height315 in(8,000 mm)Tyre TypePolyurethane / Vulkollan

Machine Height (Mast Lowered) 134 in(3,410 mm)

Machine Features Mast full free lift

Moving mast Load backrest Sit down Overhead Guard Charger

Charger Extra valve(s) Attachment included

Side shift