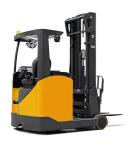

## UN Forklift FBR25NQC3

HANGZHOU, Zhejiang, China

## onQ-58804

WAREHOUSE MOVERS & LIFTS - REACH TRUCKS & STACKERS NEW - SALE

Date Listed3 Nov 2021ReferenceFBR25-NQC3Power TypeBattery ElectricLift Capacity5,512 lb(2,500 kg)Mast TypeTriplex (3 Stage)Maximum Lift Height315 in(8,000 mm)Tyre TypePolyurethane / Vulkollan

Machine Height (Mast Lowered) 134 in(3,410 mm)

Machine Features Mast full free lift

Moving mast Load backrest Sit down Overhead Guard Charger

Charger Extra valve(s) Attachment included

Side shift