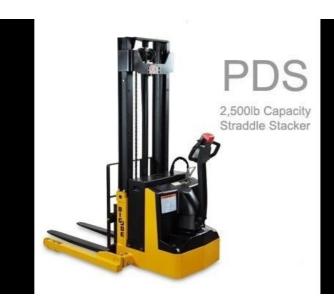

## Big Joe PDS25

Coraopolis, Pennsylvania, United States

## ADDITIONAL INFORMATION

PDS25 – Medium Duty AC Straddle Stacker 2,500lb. capacity models with lift heights to 157" An easy to use and maintain truck that is a good choice for general material handling, stacking and work positioning in tight areas. • 24volt ZAPI transistor control • High torque AC drive motor. • Double reduction helical ZF GK10 transmission • Shaft mounted electromechanical brake • Creep speed operation for tight turning in close quarters • Ergonomic handle with safety reversing switch and horn • 224AH Maintenace free battery pack with integral charger • Battery discharge indicator with hour meter • Key switch to limit access to approved personnel