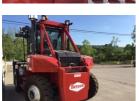

## Taylor TX330S

Coraopolis, Pennsylvania, United States

## onQ-61728

HEAVY LIFTERS & HANDLERS - HIGH CAPACITY FORKLIFTS NEW - SALE & HIRE

Date Listed1 Jun 2025Reference1EQ11552Power TypeDiesel

ADDITIONAL INFORMATION

New machine. Taylormax precleaner, steer wheel stud protector, steering wheel spinner know, 4 additional front lights plus standard light package, ACC package, backup alarm.