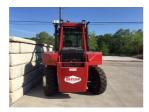

## Taylor TX330S

Coraopolis, Pennsylvania, United States

## onQ-61728

HEAVY LIFTERS & HANDLERS - HIGH CAPACITY FORKLIFTS NEW - SALE & HIRE

Date Listed1 Jun 2025Reference1EQ11552Power TypeDiesel

ADDITIONAL INFORMATION

New machine. Taylormax precleaner, steer wheel stud protector, steering wheel spinner know, 4 additional front lights plus standard light package, ACC package, backup alarm.