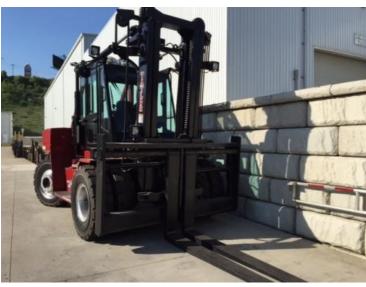

## Taylor TX330S

Coraopolis, Pennsylvania, United States

## onQ-61728

HEAVY LIFTERS & HANDLERS - HIGH CAPACITY FORKLIFTS NEW - SALE & HIRE

Date Listed1 Jun 2025Reference1EQ11552Power TypeDiesel

ADDITIONAL INFORMATION

New machine. Taylormax precleaner, steer wheel stud protector, steering wheel spinner know, 4 additional front lights plus standard light package, ACC package, backup alarm.