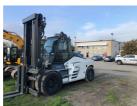

## Toplift Ferrari TFC36-48 2021

Stoney Creek, Ontario, Canada

## onQ-62194

FORKLIFTS - COUNTER BALANCE ICE USED - SALE

Date Listed 15 Oct 2021

Reference 202

Serial Number C11411X50034
Power Type Diesel

Lift Capacity 35,274 lb(16,000 kg)

Mast Type Duplex (2 Stage)

Maximum Lift Height 161 in(4,100 mm)

Tyre Type Pneumatic

Machine Height (Mast Lowered) 153 in(3,910 mm)

Machine Condition Condition EXCELLENT \*\*\*\*

Machine Features Cabin

Airconditioned cabin Attachment included Fork positioner Side shift