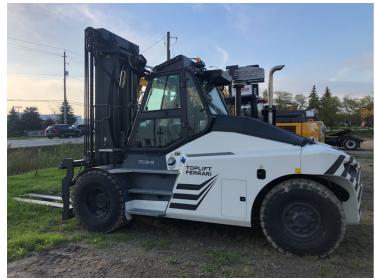

## Toplift Ferrari TFC36-48 2021

Stoney Creek, Ontario, Canada

## onQ-62194

FORKLIFTS - COUNTER BALANCE ICE USED - SALE

Date Listed 15 Oct 2021

Reference 202

Serial Number C11411X50034
Power Type Diesel

Lift Capacity 35,274 lb(16,000 kg)

Mast Type Duplex (2 Stage)

Maximum Lift Height 161 in(4,100 mm)

Tyre Type Pneumatic

Machine Height (Mast Lowered) 153 in(3,910 mm)

Machine Condition Condition EXCELLENT \*\*\*\*

Machine Features Cabin

Airconditioned cabin Attachment included Fork positioner Side shift

## ADDITIONAL INFORMATION

Cummins QSB 6.7 liter, Tinted glass w/ rear defrost & FOPS Certified cab / top window bulletproof glass, High ceiling 250mm, Panoramic internal mirror, Absent driver isolator, Enhanced Touchscreen LCD 7", Reverse Camera, Chassis mounted hour meter, 5 x single axis Mini Levers, 5th Hydraulic – Truck Side, 5th Hydraulic – Standard Mast, Full Road Working Lights, Flashing amber beacon, Step light, White noise alarm