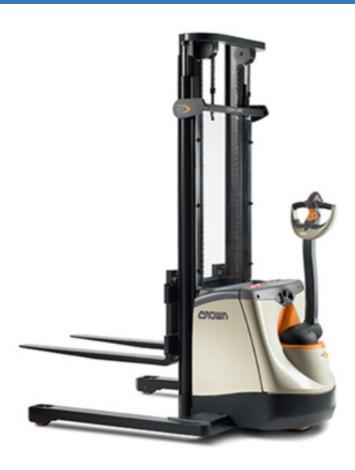

## Crown **SX3030TT4250**

Braeside, Melbourne, Victoria, Australia

## onQ-62734

WAREHOUSE MOVERS & LIFTS - PEDESTRIAN STACKERS HIRE

**Date Listed** 15 Jun 2025 Reference SX3030TT4250 **Power Type Battery Electric Lift Capacity** 3,307 lb(1,500 kg) **Mast Type** Triplex (3 Stage) Maximum Lift Height 167 in(4,250 mm) Tyre Type Polyurethane / Vulkollan 3,157 lb(1,432 kg) Weight **Machine Height** 

(Mast Lowered) 73 in(1,856 mm)