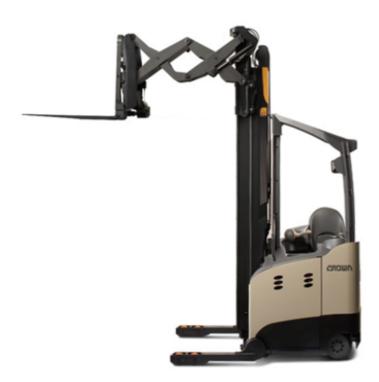

## Crown RD572513TT6860R

Braeside, Melbourne, Victoria, Australia

onQ-62735

WAREHOUSE MOVERS & LIFTS - REACH TRUCKS & STACKERS

HIRE

Date Listed 15 Sep 2025

Reference RD572513TT6860R
Power Type Battery Electric
Lift Capacity 2,998 lb(1,360 kg)
Mast Type Triplex (3 Stage)

Maximum Lift Height 270 in(6,860 mm)
Tyre Type Polyurethane / Vulkollan

Machine Height (Mast Lowered)

119 in(3,022 mm)

Machine Features Pantograph/double reach

Overhead Guard

Charger Side shift

ADDITIONAL INFORMATION

EXTRAS: S/S & camera GVM: 4420kg DIMENSIONS: H=3022mm,

W=1170mm, L=2640mm (inc 1070mm tynes)