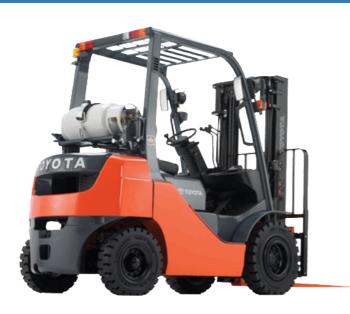

#### Toyota 8FG25

Braeside, Melbourne, Victoria, Australia

### onQ-62739

FORKLIFTS - COUNTER BALANCE ICE HIRE

Date Listed16Reference8-FPower TypeLP0Lift Capacity5,5Mast TypeTripMaximum Lift Height185Tyre TypeSolMachine Height84

16 Jun 2025 8-FG25 LPG / Natural Gas 5,512 lb(2,500 kg) Triplex (3 Stage) 185 in(4,700 mm) Solid / Puncture Proof 84 in(2,145 mm)

ADDITIONAL INFORMATION

DIMENSIONS: H=2145mm, W=1150mm, L=2620mm (plus tynes)