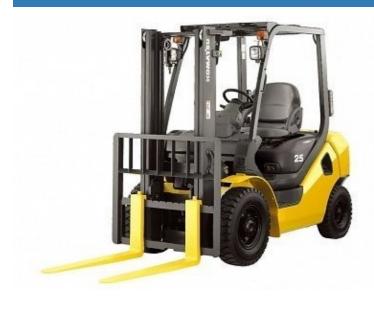

#### Komatsu FD25T17

Braeside, Melbourne, Victoria, Australia

### onQ-62886

FORKLIFTS - COUNTER BALANCE ICE HIRE

Date Listed 16 Jun 2025 Reference FD25T-17 **Power Type** Diesel Lift Capacity 5,512 lb(2,500 kg) Mast Type Triplex (3 Stage) Maximum Lift Height 177 in(4,500 mm) Tyre Type Solid / Puncture Proof Machine Height 83 in(2,110 mm) (Mast Lowered)

### ADDITIONAL INFORMATION

EXTRAS: Side Shift, Tunnel Spec, 4th Function, Weight Gauge , Cat Converter DIMENSIONS: H= 2110 mm, W= 1160 mm, L= 2680 mm (plus tynes)