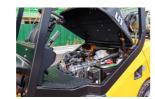

## ADDITIONAL INFORMATION

Engines available NISSAN K25 (GCT GK25) / PSI2.4L, IMPCO convertor Length to Face of Fork (Without Fork) 2775mm Overall Width 1225mm Overhead Guard Height 2235mm Robust and Reliable Diesel Engine Ergonomic Cabin with Adjustable Steering Wheel Wide-view Mast and Container Mast for Choice Fully Integrated Frame and Suspension Chassis Excellent Cooling System and Heat Releasing System Anti-vibration Radiator