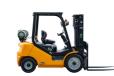

## UN Forklift FGL30-35T HANGZHOU, Zhejiang, China onQ-64905

FORKLIFTS - COUNTER BALANCE ICE

NEW - SALE Date Listed Reference Power Type Lift Capacity Mast Type Mastimum Lift Height Tyre Type Machine Height (Mast Lowered) Machine Features

10 Jul 2025 FGL30-35T Dual Fuel 7,716 lb(3,500 kg) Triplex (3 Stage) 177 in(4,500 mm) Pneumatic 83 in(2,110 mm)

Mast full free lift Mast container entry Load backrest Overhead Guard Front wheel drive Extra valve(s) Attachment included Side shift Stage IV Compliant