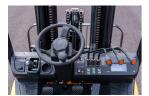

## ADDITIONAL INFORMATION

Engines available NISSAN K25 (GCT GK25) / PSI2.4L, IMPCO convertor Length to Face of Fork (Without Fork) 2775mm Overall Width 1225mm Overhead Guard Height 2235mm Robust and Reliable Diesel Engine Ergonomic Cabin with Adjustable Steering Wheel Wide-view Mast and Container Mast for Choice Fully Integrated Frame and Suspension Chassis Excellent Cooling System and Heat Releasing System Anti-vibration Radiator