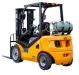

## UN Forklift FGL30-35T HANGZHOU, Zhejiang, China onQ-64905

FORKLIFTS - COUNTER BALANCE ICE

NEW - SALE Date Listed Reference Power Type Lift Capacity Mast Type Mastimum Lift Height Tyre Type Machine Height (Mast Lowered) Machine Features

10 Jul 2025 FGL30-35T Dual Fuel 7,716 lb(3,500 kg) Triplex (3 Stage) 177 in(4,500 mm) Pneumatic 83 in(2,110 mm)

Mast full free lift Mast container entry Load backrest Overhead Guard Front wheel drive Extra valve(s) Attachment included Side shift Stage IV Compliant