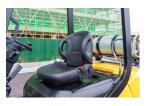

## ADDITIONAL INFORMATION

Engines available NISSAN K25 (GCT GK25) / PSI2.4L, IMPCO convertor Length to Face of Fork (Without Fork) 2775mm Overall Width 1225mm Overhead Guard Height 2235mm Robust and Reliable Diesel Engine Ergonomic Cabin with Adjustable Steering Wheel Wide-view Mast and Container Mast for Choice Fully Integrated Frame and Suspension Chassis Excellent Cooling System and Heat Releasing System Anti-vibration Radiator