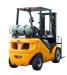

## UN Forklift FGL30-35T HANGZHOU, Zhejiang, China onQ-64905

FORKLIFTS - COUNTER BALANCE ICE

NEW - SALE Date Listed Reference Power Type Lift Capacity Mast Type Mastimum Lift Height Tyre Type Machine Height (Mast Lowered) Machine Features

10 Jul 2025 FGL30-35T Dual Fuel 7,716 lb(3,500 kg) Triplex (3 Stage) 177 in(4,500 mm) Pneumatic 83 in(2,110 mm)

Mast full free lift Mast container entry Load backrest Overhead Guard Front wheel drive Extra valve(s) Attachment included Side shift Stage IV Compliant