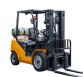

## UN Forklift FGL30-35T HANGZHOU, Zhejiang, China onQ-64905

FORKLIFTS - COUNTER BALANCE ICE

NEW - SALE Date Listed Reference Power Type Lift Capacity Mast Type Mastimum Lift Height Tyre Type Machine Height (Mast Lowered) Machine Features

10 Jul 2025 FGL30-35T Dual Fuel 7,716 lb(3,500 kg) Triplex (3 Stage) 177 in(4,500 mm) Pneumatic 83 in(2,110 mm)

Mast full free lift Mast container entry Load backrest Overhead Guard Front wheel drive Extra valve(s) Attachment included Side shift Stage IV Compliant