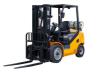

## UN Forklift FGL30-35T HANGZHOU, Zhejiang, China onQ-64905

FORKLIFTS - COUNTER BALANCE ICE

NEW - SALE Date Listed Reference Power Type Lift Capacity Mast Type Mastimum Lift Height Tyre Type Machine Height (Mast Lowered) Machine Features

10 Jul 2025 FGL30-35T Dual Fuel 7,716 lb(3,500 kg) Triplex (3 Stage) 177 in(4,500 mm) Pneumatic 83 in(2,110 mm)

Mast full free lift Mast container entry Load backrest Overhead Guard Front wheel drive Extra valve(s) Attachment included Side shift Stage IV Compliant