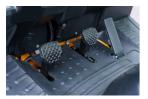

10 Jul 2025 FGL30-35T Dual Fuel 7,716 lb(3,500 kg) Triplex (3 Stage) 177 in(4,500 mm) Pneumatic 83 in(2,110 mm)

Mast full free lift Mast container entry Load backrest Overhead Guard Front wheel drive Extra valve(s) Attachment included Side shift Stage IV Compliant