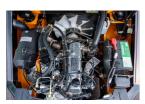

## ADDITIONAL INFORMATION

Engines available NISSAN K25 (GCT GK25) / PSI2.4L, IMPCO convertor Length to Face of Fork (Without Fork) 2775mm Overall Width 1225mm Overhead Guard Height 2235mm Robust and Reliable Diesel Engine Ergonomic Cabin with Adjustable Steering Wheel Wide-view Mast and Container Mast for Choice Fully Integrated Frame and Suspension Chassis Excellent Cooling System and Heat Releasing System Anti-vibration Radiator