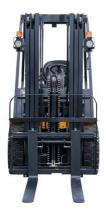

## UN Forklift FGL30-35T HANGZHOU, Zhejiang, China onQ-64905

FORKLIFTS - COUNTER BALANCE ICE

NEW - SALE Date Listed Reference Power Type Lift Capacity Mast Type Mastimum Lift Height Tyre Type Machine Height (Mast Lowered) Machine Features

10 Jul 2025 FGL30-35T Dual Fuel 7,716 lb(3,500 kg) Triplex (3 Stage) 177 in(4,500 mm) Pneumatic 83 in(2,110 mm)

Mast full free lift Mast container entry Load backrest Overhead Guard Front wheel drive Extra valve(s) Attachment included Side shift Stage IV Compliant