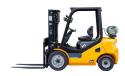

## UN Forklift FGL30-35T HANGZHOU, Zhejiang, China onQ-64905

FORKLIFTS - COUNTER BALANCE ICE

NEW - SALE Date Listed Reference Power Type Lift Capacity Mast Type Mastimum Lift Height Tyre Type Machine Height (Mast Lowered) Machine Features

10 Jul 2025 FGL30-35T Dual Fuel 7,716 lb(3,500 kg) Triplex (3 Stage) 177 in(4,500 mm) Pneumatic 83 in(2,110 mm)

Mast full free lift Mast container entry Load backrest Overhead Guard Front wheel drive Extra valve(s) Attachment included Side shift Stage IV Compliant