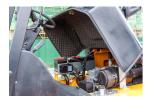

## ADDITIONAL INFORMATION

Length (To Fork Face) 3510 mm Width 1995 mm Overhead Guard Height 2445 mm ISUZU-A-6BG1/CUMMINS-QSB4.5/DEUTZ-TCD3.6L4/CHAOCHAI-6102 Robust and Reliable Diesel Engine(EUIIIB&EPA Engine for choice) Ergonomically design Wideview Mast Excellent Cooling System and Heat Releasing System Cyclone Air Clean Vertical Exhaust Dual Front Wheels Easy to maintain and repair Lower Gravity Emergency Stop Switch Multiple Option Available for Choice Available with a range of high performance industrial engine, big torque at low speed, make the whole machine quiet, with less vibration and efficient. Ergonomically design, such as the Long operator assisted grips / two level access entry / Non-slip rubber floor mat / adjustable seat / adjustable tilt steering column, all these provide a comfortable and safe working condition for various operator. High efficiency is also delivered through the performance of the axles the excellent brake system make sure the forklift operate with safety, the steering axle provides prompt and precise feedback to the driver when steering. The wideview mast provides the operator with a wide visibility, improves the efficiency and guarantees the safety.