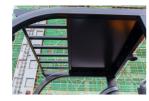

Tyre Type Pneumatic

**Machine Height** (Mast Lowered)

99 in(2,515 mm)

Mast full free lift **Machine Features** 

Mast container entry Load backrest Overhead Guard Front wheel drive Extra valve(s) Attachment included