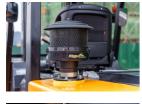

## ADDITIONAL INFORMATION

Length (To Fork Face) 3510 mm Width 1995 mm Overhead Guard Height 2445 mm ISUZU-A-6BG1/CUMMINS-QSB4.5/DEUTZ-TCD3.6L4/CHAOCHAI-6102 Robust and Reliable Diesel Engine(EUIIIB&EPA Engine for choice) Ergonomically design Wideview Mast Excellent Cooling System and Heat Releasing System Cyclone Air Clean Vertical Exhaust Dual Front Wheels Easy to maintain and repair Lower Gravity Emergency Stop Switch Multiple Option Available for Choice Available with a range of high performance industrial engine, big torque at low speed, make the whole machine quiet, with less vibration and efficient. Ergonomically design, such as the Long operator assisted grips / two level access entry / Non-slip rubber floor mat / adjustable seat / adjustable tilt steering column, all these provide a comfortable and safe working condition for various operator. High efficiency is also delivered through the performance of the axles the excellent brake system make sure the forklift operate with safety, the steering axle provides prompt and precise feedback to the driver when steering. The wideview mast provides the operator with a wide visibility, improves the efficiency and guarantees the safety.