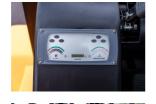

## ADDITIONAL INFORMATION

Length (To Fork Face) 3510 mm Width 1995 mm Overhead Guard Height 2445 mm ISUZU-A-6BG1/CUMMINS-QSB4.5/DEUTZ-TCD3.6L4/CHAOCHAI-6102 Robust and Reliable Diesel Engine(EUIIIB&EPA Engine for choice) Ergonomically design Wideview Mast Excellent Cooling System and Heat Releasing System Cyclone Air Clean Vertical Exhaust Dual Front Wheels Easy to maintain and repair Lower Gravity Emergency Stop Switch Multiple Option Available for Choice Available with a range of high performance industrial engine, big torque at low speed, make the whole machine quiet, with less vibration and efficient. Ergonomically design, such as the Long operator assisted grips / two level access entry / Non-slip rubber floor mat / adjustable seat / adjustable tilt steering column, all these provide a comfortable and safe working condition for various operator. High efficiency is also delivered through the performance of the axles the excellent brake system make sure the forklift operate with safety, the steering axle provides prompt and precise feedback to the driver when steering. The wideview mast provides the operator with a wide visibility, improves the efficiency and guarantees the safety.