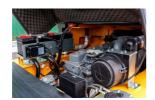

## ADDITIONAL INFORMATION

Length (To Fork Face) 3510 mm Width 1995 mm Overhead Guard Height 2445 mm ISUZU-A-6BG1/CUMMINS-QSB4.5/DEUTZ-TCD3.6L4/CHAOCHAI-6102 Robust and Reliable Diesel Engine(EUIIIB&EPA Engine for choice) Ergonomically design Wideview Mast Excellent Cooling System and Heat Releasing System Cyclone Air Clean Vertical Exhaust Dual Front Wheels Easy to maintain and repair Lower Gravity Emergency Stop Switch Multiple Option Available for Choice Available with a range of high performance industrial engine, big torque at low speed, make the whole machine quiet, with less vibration and efficient. Ergonomically design, such as the Long operator assisted grips / two level access entry / Non-slip rubber floor mat / adjustable seat / adjustable tilt steering column, all these provide a comfortable and safe working condition for various operator. High efficiency is also delivered through the performance of the axles the excellent brake system make sure the forklift operate with safety, the steering axle provides prompt and precise feedback to the driver when steering. The wideview mast provides the operator with a wide visibility, improves the efficiency and guarantees the safety.