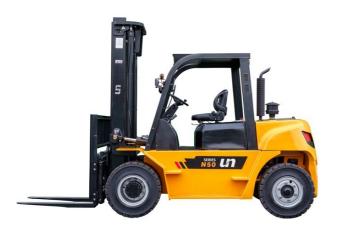

## **UN Forklift** FD50-70T

HANGZHOU, Zhejiang, China

## onQ-64909

FORKLIFTS - COUNTER BALANCE ICE

NEW - SALE

**Date Listed** 10 Jul 2025 Reference FD50-70T **Power Type** Diesel

**Lift Capacity** 15,432 lb(7,000 kg) **Mast Type** Triplex (3 Stage) **Maximum Lift Height** 236 in(6,000 mm)

Tyre Type Pneumatic

**Machine Height** (Mast Lowered)

99 in(2,515 mm)

Mast full free lift **Machine Features** 

Mast container entry Load backrest Overhead Guard Front wheel drive Extra valve(s) Attachment included

Side shift

Stage IV Compliant