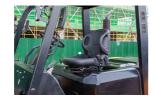

Tyre Type Pneumatic

**Machine Height** (Mast Lowered)

99 in(2,515 mm)

Mast full free lift **Machine Features** 

Mast container entry Load backrest Overhead Guard Front wheel drive Extra valve(s) Attachment included

## ADDITIONAL INFORMATION

Length (To Fork Face) 3510 mm Width 1995 mm Overhead Guard Height 2445 mm ISUZU-A-6BG1/CUMMINS-QSB4.5/DEUTZ-TCD3.6L4/CHAOCHAI-6102 Robust and Reliable Diesel Engine(EUIIIB&EPA Engine for choice) Ergonomically design Wideview Mast Excellent Cooling System and Heat Releasing System Cyclone Air Clean Vertical Exhaust Dual Front Wheels Easy to maintain and repair Lower Gravity Emergency Stop Switch Multiple Option Available for Choice Available with a range of high performance industrial engine, big torque at low speed, make the whole machine quiet, with less vibration and efficient. Ergonomically design, such as the Long operator assisted grips / two level access entry / Non-slip rubber floor mat / adjustable seat / adjustable tilt steering column, all these provide a comfortable and safe working condition for various operator. High efficiency is also delivered through the performance of the axles the excellent brake system make sure the forklift operate with safety, the steering axle provides prompt and precise feedback to the driver when steering. The wideview mast provides the operator with a wide visibility, improves the efficiency and guarantees the safety.