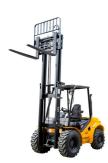

## onQ-64911

FORKLIFTS - ALL TERRAIN

NEW - SALE

Date Listed 10 Jul 2025

Reference FD25-35T-DNJM1

Power Type Diesel

Lift Capacity7,716 lb(3,500 kg)Mast TypeTriplex (3 Stage)Maximum Lift Height177 in(4,500 mm)

Tyre Type Pneumatic

Machine Height (Mast Lowered)

90 in(2,276 mm)

Machine Features Mast full free lift

Mast container entry Load backrest Overhead Guard 2 wheel drive Extra valve(s) Attachment included Side shift

## ADDITIONAL INFORMATION

Engines available ISUZU, MITSUBISHI, XINCHAI Length to fork face (without fork) 2956mm Overall width 1600mm Overhead guard height 2276mm 4x2, 2WD all terrain forklift Strong flexibility in rough terrain 100% differential lock Wide-view mast High quality tyres High ground clearance The cooling system designed with upgraded technology, more reliable, better heat dissipation effect, and satisfied with continuous working at 43 degree temperature. Complied with high temperature cooling system can satisfy the requirement of 50 degree working environment, which ensures the reliability of the work. High terrain clearance, suitable for different off-road working conditions. Widely used in construction site, mines, coal yard, large capacity earthwork handling and other heavy duty conditions under high efficiency, high production requirements of the operation. Wide view mast design provides a better vision and increases working stability and safety, which is more suitable for outdoor working and easy entrance of the pallet. UN original integrated suspension chassis. There are four anti-vibration pads below, which can effectively reduce vibration and improve operator comfort. Large size deep pattern off-road vacuum tire with excellent off-road capability and shock absorption performance. Quick change and reversible buckets fabricated of steel plate, with high strength, low alloy cutting edges and wear strips, as standard attachment available for wide range of applications.