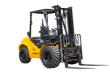

## UN Forklift FD25-35T-DNJM1

HANGZHOU, Zhejiang, China

## onQ-64911

FORKLIFTS - ALL TERRAIN

NEW - SALE

Date Listed 10 Jul 2025

Reference FD25-35T-DNJM1

Power Type Diesel

Lift Capacity7,716 lb(3,500 kg)Mast TypeTriplex (3 Stage)Maximum Lift Height177 in(4,500 mm)

## ADDITIONAL INFORMATION

Engines available ISUZU, MITSUBISHI, XINCHAI Length to fork face (without fork) 2956mm Overall width 1600mm Overhead guard height 2276mm 4x2, 2WD all terrain forklift Strong flexibility in rough terrain 100% differential lock Wide-view mast High quality tyres High ground clearance The cooling system designed with upgraded technology, more reliable, better heat dissipation effect, and satisfied with continuous working at 43 degree temperature. Complied with high temperature cooling system can satisfy the requirement of 50 degree working environment, which ensures the reliability of the work. High terrain clearance, suitable for different off-road working conditions. Widely used in construction site, mines, coal yard, large capacity earthwork handling and other heavy duty conditions under high efficiency, high production requirements of the operation. Wide view mast design provides a better vision and increases working stability and safety, which is more suitable for outdoor working and easy entrance of the pallet. UN original integrated suspension chassis. There are four anti-vibration pads below, which can effectively reduce vibration and improve operator comfort. Large size deep pattern off-road vacuum tire with excellent off-road capability and shock absorption performance. Quick change and reversible buckets fabricated of steel plate, with high strength, low alloy cutting edges and wear strips, as standard attachment available for wide range of applications.