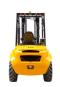

## onQ-64911

FORKLIFTS - ALL TERRAIN

NEW - SALE

Date Listed 10 Jul 2025

Reference FD25-35T-DNJM1

Power Type Diesel

Lift Capacity7,716 lb(3,500 kg)Mast TypeTriplex (3 Stage)Maximum Lift Height177 in(4,500 mm)

Tyre Type Pneumatic

Machine Height (Mast Lowered)

90 in(2,276 mm)

Machine Features Mast full free lift

Mast container entry Load backrest Overhead Guard 2 wheel drive Extra valve(s) Attachment included Side shift