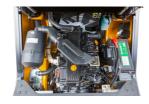

## ADDITIONAL INFORMATION

Engines available ISUZU, MITSUBISHI, XINCHAI Length to fork face (without fork) 2956mm Overall width 1600mm Overhead guard height 2276mm 4x2, 2WD all terrain forklift Strong flexibility in rough terrain 100% differential lock Wide-view mast High quality tyres High ground clearance The cooling system designed with upgraded technology, more reliable, better heat dissipation effect, and satisfied with continuous working at 43 degree temperature. Complied with high temperature cooling system can satisfy the requirement of 50 degree working environment, which ensures the reliability of the work. High terrain clearance, suitable for different off-road working conditions. Widely used in construction site, mines, coal yard, large capacity earthwork handling and other heavy duty conditions under high efficiency, high production requirements of the operation. Wide view mast design provides a better vision and increases working stability and safety, which is more suitable for outdoor working and easy entrance of the pallet. UN original integrated suspension chassis. There are four anti-vibration pads below, which can effectively reduce vibration and improve operator comfort. Large size deep pattern off-road vacuum tire with excellent off-road capability and shock absorption performance. Quick change and reversible buckets fabricated of steel plate, with high strength, low alloy cutting edges and wear strips, as standard attachment available for wide range of applications.