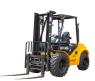

## UN Forklift FD25-35T-DNJM1

HANGZHOU, Zhejiang, China

## onQ-64911

FORKLIFTS - ALL TERRAIN

NEW - SALE

Date Listed 10 Jul 2025

Reference FD25-35T-DNJM1

Power Type Diesel

Lift Capacity7,716 lb(3,500 kg)Mast TypeTriplex (3 Stage)Maximum Lift Height177 in(4,500 mm)

## ADDITIONAL INFORMATION

Engines available ISUZU, MITSUBISHI, XINCHAI Length to fork face (without fork) 2956mm Overall width 1600mm Overhead guard height 2276mm 4x2, 2WD all terrain forklift Strong flexibility in rough terrain 100% differential lock Wide-view mast High quality tyres High ground clearance The cooling system designed with upgraded technology, more reliable, better heat dissipation effect, and satisfied with continuous working at 43 degree temperature. Complied with high temperature cooling system can satisfy the requirement of 50 degree working environment, which ensures the reliability of the work. High terrain clearance, suitable for different off-road working conditions. Widely used in construction site, mines, coal yard, large capacity earthwork handling and other heavy duty conditions under high efficiency, high production requirements of the operation. Wide view mast design provides a better vision and increases working stability and safety, which is more suitable for outdoor working and easy entrance of the pallet. UN original integrated suspension chassis. There are four anti-vibration pads below, which can effectively reduce vibration and improve operator comfort. Large size deep pattern off-road vacuum tire with excellent off-road capability and shock absorption performance. Quick change and reversible buckets fabricated of steel plate, with high strength, low alloy cutting edges and wear strips, as standard attachment available for wide range of applications.