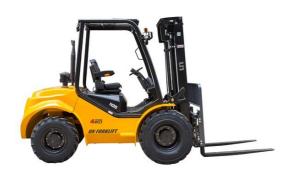

## UN Forklift FD25-35T-DNJM1

HANGZHOU, Zhejiang, China

## onQ-64911

FORKLIFTS - ALL TERRAIN

NEW - SALE

Date Listed 10 Jul 2025

Reference FD25-35T-DNJM1

Power Type Diesel

Lift Capacity7,716 lb(3,500 kg)Mast TypeTriplex (3 Stage)Maximum Lift Height177 in(4,500 mm)

Tyre Type Pneumatic

Machine Height (Mast Lowered)

90 in(2,276 mm)

Machine Features Mast full free lift

Mast container entry Load backrest Overhead Guard 2 wheel drive Extra valve(s) Attachment included Side shift

## ADDITIONAL INFORMATION

Engines available ISUZU, MITSUBISHI, XINCHAI Length to fork face (without fork) 2956mm Overall width 1600mm Overhead guard height 2276mm 4x2, 2WD all terrain forklift Strong flexibility in rough terrain 100% differential lock Wide-view mast High quality tyres High ground clearance The cooling system designed with upgraded technology, more reliable, better heat dissipation effect, and satisfied with continuous working at 43 degree temperature. Complied with high temperature cooling system can satisfy the requirement of 50 degree working environment, which ensures the reliability of the work. High terrain clearance, suitable for different off-road working conditions. Widely used in construction site, mines, coal yard, large capacity earthwork handling and other heavy duty conditions under high efficiency, high production requirements of the operation. Wide view mast design provides a better vision and increases working stability and safety, which is more suitable for outdoor working and easy entrance of the pallet. UN original integrated suspension chassis. There are four anti-vibration pads below, which can effectively reduce vibration and improve operator comfort. Large size deep pattern off-road vacuum tire with excellent off-road capability and shock absorption performance. Quick change and reversible buckets fabricated of steel plate, with high strength, low alloy cutting edges and wear strips, as standard attachment available for wide range of applications.