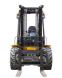

## UN Forklift FD25-35T-DNJM1

HANGZHOU, Zhejiang, China

## onQ-64911

FORKLIFTS - ALL TERRAIN

NEW - SALE

Date Listed 10 Jul 2025

Reference FD25-35T-DNJM1

Power Type Diesel

Lift Capacity7,716 lb(3,500 kg)Mast TypeTriplex (3 Stage)Maximum Lift Height177 in(4,500 mm)

## ADDITIONAL INFORMATION

Engines available ISUZU, MITSUBISHI, XINCHAI Length to fork face (without fork) 2956mm Overall width 1600mm Overhead guard height 2276mm 4x2, 2WD all terrain forklift Strong flexibility in rough terrain 100% differential lock Wide-view mast High quality tyres High ground clearance The cooling system designed with upgraded technology, more reliable, better heat dissipation effect, and satisfied with continuous working at 43 degree temperature. Complied with high temperature cooling system can satisfy the requirement of 50 degree working environment, which ensures the reliability of the work. High terrain clearance, suitable for different off-road working conditions. Widely used in construction site, mines, coal yard, large capacity earthwork handling and other heavy duty conditions under high efficiency, high production requirements of the operation. Wide view mast design provides a better vision and increases working stability and safety, which is more suitable for outdoor working and easy entrance of the pallet. UN original integrated suspension chassis. There are four anti-vibration pads below, which can effectively reduce vibration and improve operator comfort. Large size deep pattern off-road vacuum tire with excellent off-road capability and shock absorption performance. Quick change and reversible buckets fabricated of steel plate, with high strength, low alloy cutting edges and wear strips, as standard attachment available for wide range of applications.