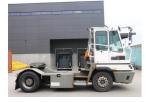

## Terberg YT182-4X2 2009 Balling, Denmark

#### onQ-65101

TOWING TRACTORS - TERMINAL TRACTORS USED - SALE

| Date Listed                     | 17 Dec 2024                                       |
|---------------------------------|---------------------------------------------------|
| Reference                       | 65955                                             |
| Machine Hours                   | 7396                                              |
| Power Type                      | Diesel                                            |
| Fifth Wheel Lifting<br>Capacity | 55,115 lb(25,000 kg)                              |
| Weight                          | 18,122 lb(8,220 kg)                               |
| Wheel Base                      | 130 in(3,300 mm)                                  |
| Length                          | 221 in(5,605 mm)                                  |
| Width                           | 99 in(2,505 mm)                                   |
| Machine Condition               | Condition GOOD ***                                |
| Machine Features                | Airconditioned cabin<br>4 wheels<br>2 wheel drive |

#### ADDITIONAL INFORMATION

Cabin with heating, lighting equipment, air condition, airsuspended seat, steel mudguards, engine preheater.

This patform is produced by FORKLIFTACTION

https://americas.machinery-onq.com/machine-towing-tractors-terminal-tractors-terberg-yt182-4x2-2009-used-sale-denmark/65101 © ForkliftAction Media 2025