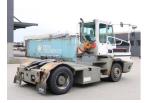

## Terberg YT182-4X2 2009 Balling, Denmark

#### onQ-65101

TOWING TRACTORS - TERMINAL TRACTORS USED - SALE

| Date Listed                     | 17 Dec 2024                                       |
|---------------------------------|---------------------------------------------------|
| Reference                       | 65955                                             |
| Machine Hours                   | 7396                                              |
| Power Type                      | Diesel                                            |
| Fifth Wheel Lifting<br>Capacity | 55,115 lb(25,000 kg)                              |
| Weight                          | 18,122 lb(8,220 kg)                               |
| Wheel Base                      | 130 in(3,300 mm)                                  |
| Length                          | 221 in(5,605 mm)                                  |
| Width                           | 99 in(2,505 mm)                                   |
| Machine Condition               | Condition GOOD ***                                |
| Machine Features                | Airconditioned cabin<br>4 wheels<br>2 wheel drive |

#### ADDITIONAL INFORMATION

Cabin with heating, lighting equipment, air condition, airsuspended seat, steel mudguards, engine preheater.

This patform is produced by FORKLIFTACTION

https://americas.machinery-onq.com/machine-towing-tractors-terminal-tractors-terberg-yt182-4x2-2009-used-sale-denmark/65101 © ForkliftAction Media 2025