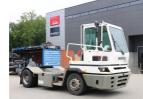

## Terberg YT182-4X2 2009 Balling, Denmark

#### onQ-65101

TOWING TRACTORS - TERMINAL TRACTORS USED - SALE

| Date Listed                     | 17 Dec 2024                                       |
|---------------------------------|---------------------------------------------------|
| Reference                       | 65955                                             |
| Machine Hours                   | 7396                                              |
| Power Type                      | Diesel                                            |
| Fifth Wheel Lifting<br>Capacity | 55,115 lb(25,000 kg)                              |
| Weight                          | 18,122 lb(8,220 kg)                               |
| Wheel Base                      | 130 in(3,300 mm)                                  |
| Length                          | 221 in(5,605 mm)                                  |
| Width                           | 99 in(2,505 mm)                                   |
| Machine Condition               | Condition GOOD ***                                |
| Machine Features                | Airconditioned cabin<br>4 wheels<br>2 wheel drive |

#### ADDITIONAL INFORMATION

Cabin with heating, lighting equipment, air condition, airsuspended seat, steel mudguards, engine preheater.

This patform is produced by FORKLIFTACTION

https://americas.machinery-onq.com/machine-towing-tractors-terminal-tractors-terberg-yt182-4x2-2009-used-sale-denmark/65101 © ForkliftAction Media 2025