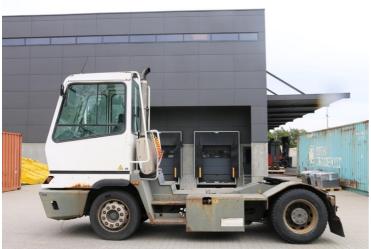

## Terberg YT182-4X2 2009 Balling, Denmark

#### onQ-65101

TOWING TRACTORS - TERMINAL TRACTORS USED - SALE

| Date Listed                     | 17 Dec 2024                                       |
|---------------------------------|---------------------------------------------------|
| Reference                       | 65955                                             |
| Machine Hours                   | 7396                                              |
| Power Type                      | Diesel                                            |
| Fifth Wheel Lifting<br>Capacity | 55,115 lb(25,000 kg)                              |
| Weight                          | 18,122 lb(8,220 kg)                               |
| Wheel Base                      | 130 in(3,300 mm)                                  |
| Length                          | 221 in(5,605 mm)                                  |
| Width                           | 99 in(2,505 mm)                                   |
| Machine Condition               | Condition GOOD ***                                |
| Machine Features                | Airconditioned cabin<br>4 wheels<br>2 wheel drive |

#### ADDITIONAL INFORMATION

Cabin with heating, lighting equipment, air condition, airsuspended seat, steel mudguards, engine preheater.

This patform is produced by FORKLIFTACTION

https://americas.machinery-onq.com/machine-towing-tractors-terminal-tractors-terberg-yt182-4x2-2009-used-sale-denmark/65101 © ForkliftAction Media 2025