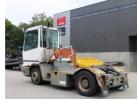

## Terberg YT182-4X2 2009 Balling, Denmark

#### onQ-65101

TOWING TRACTORS - TERMINAL TRACTORS USED - SALE

| Date Listed                     | 17 Dec 2024                                       |
|---------------------------------|---------------------------------------------------|
| Reference                       | 65955                                             |
| Machine Hours                   | 7396                                              |
| Power Type                      | Diesel                                            |
| Fifth Wheel Lifting<br>Capacity | 55,115 lb(25,000 kg)                              |
| Weight                          | 18,122 lb(8,220 kg)                               |
| Wheel Base                      | 130 in(3,300 mm)                                  |
| Length                          | 221 in(5,605 mm)                                  |
| Width                           | 99 in(2,505 mm)                                   |
| Machine Condition               | Condition GOOD ***                                |
| Machine Features                | Airconditioned cabin<br>4 wheels<br>2 wheel drive |

#### ADDITIONAL INFORMATION

Cabin with heating, lighting equipment, air condition, airsuspended seat, steel mudguards, engine preheater.

This patform is produced by FORKLIFTACTION

https://americas.machinery-onq.com/machine-towing-tractors-terminal-tractors-terberg-yt182-4x2-2009-used-sale-denmark/65101 © ForkliftAction Media 2025