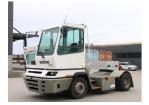

## Terberg YT182-4X2 2009 Balling, Denmark

#### onQ-65101

TOWING TRACTORS - TERMINAL TRACTORS USED - SALE

| Date Listed                     | 17 Dec 2024                                       |
|---------------------------------|---------------------------------------------------|
| Reference                       | 65955                                             |
| Machine Hours                   | 7396                                              |
| Power Type                      | Diesel                                            |
| Fifth Wheel Lifting<br>Capacity | 55,115 lb(25,000 kg)                              |
| Weight                          | 18,122 lb(8,220 kg)                               |
| Wheel Base                      | 130 in(3,300 mm)                                  |
| Length                          | 221 in(5,605 mm)                                  |
| Width                           | 99 in(2,505 mm)                                   |
| Machine Condition               | Condition GOOD ***                                |
| Machine Features                | Airconditioned cabin<br>4 wheels<br>2 wheel drive |

#### ADDITIONAL INFORMATION

Cabin with heating, lighting equipment, air condition, airsuspended seat, steel mudguards, engine preheater.

This patform is produced by FORKLIFTACTION

https://americas.machinery-onq.com/machine-towing-tractors-terminal-tractors-terberg-yt182-4x2-2009-used-sale-denmark/65101 © ForkliftAction Media 2025