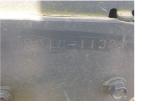

## onQ-65276

FORKLIFTS - COUNTER BALANCE ICE USED - SALE

**Date Listed** 10 Jul 2025 Serial Number 11323 2259 Machine Hours **Power Type** Diesel Lift Capacity 2,205 lb(1,000 kg) Mast Type Duplex (2 Stage) Maximum Lift Height 118 in(3,000 mm) Tyre Type Pneumatic