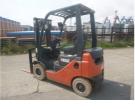

## F. UCHIYAMA & CO., LTD

Noboru Uchiyama Yokohama, Japan E. info@f-uchiyama.com, Ph. +81 45 663 6677

**Toyota** 02-8FD10 2007 Yokohama, Japan

## onQ-65276

FORKLIFTS - COUNTER BALANCE ICE USED - SALE

**Date Listed** 10 Jul 2025 Serial Number 11323 2259 Machine Hours **Power Type** Diesel Lift Capacity 2,205 lb(1,000 kg) Mast Type Duplex (2 Stage) Maximum Lift Height 118 in(3,000 mm) Tyre Type Pneumatic