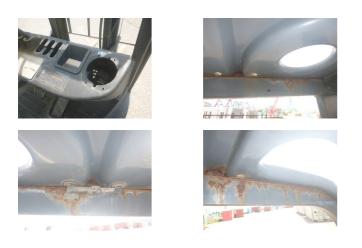

## F. UCHIYAMA & CO., LTD

Noboru Uchiyama Yokohama, Japan E. info@f-uchiyama.com, Ph. +81 45 663 6677

**Toyota** 02-8FD10 2007 Yokohama, Japan

## onQ-65276

FORKLIFTS - COUNTER BALANCE ICE USED - SALE

**Date Listed** 10 Jul 2025 Serial Number 11323 2259 Machine Hours **Power Type** Diesel Lift Capacity 2,205 lb(1,000 kg) Mast Type Duplex (2 Stage) Maximum Lift Height 118 in(3,000 mm) Tyre Type Pneumatic