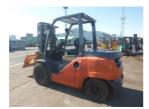

## onQ-65293

FORKLIFTS - COUNTER BALANCE ICE USED - SALE

Date Listed15 Jul 2025Serial Number10057Machine Hours9506Power TypeDiesel

Lift Capacity9,921 lb(4,500 kg)Mast TypeDuplex (2 Stage)Machine FeaturesAttachment included