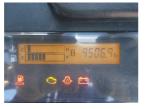

## onQ-65293

FORKLIFTS - COUNTER BALANCE ICE USED - SALE

Date Listed15 Jul 2025Serial Number10057Machine Hours9506Power TypeDiesel

Lift Capacity9,921 lb(4,500 kg)Mast TypeDuplex (2 Stage)Machine FeaturesAttachment included