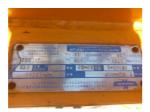

## onQ-65293

FORKLIFTS - COUNTER BALANCE ICE USED - SALE

Date Listed15 Jul 2025Serial Number10057Machine Hours9506Power TypeDiesel

Lift Capacity9,921 lb(4,500 kg)Mast TypeDuplex (2 Stage)Machine FeaturesAttachment included