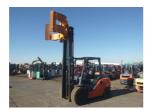

## onQ-65293

FORKLIFTS - COUNTER BALANCE ICE USED - SALE

Date Listed15 Jul 2025Serial Number10057Machine Hours9506Power TypeDiesel

Lift Capacity9,921 lb(4,500 kg)Mast TypeDuplex (2 Stage)Machine FeaturesAttachment included

## ADDITIONAL INFORMATION

Paper-Roll Clamp(Hang-On) Max Capacity:2850kg Open:500/1360mm