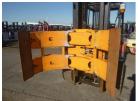

## ADDITIONAL INFORMATION

Paper-Roll Clamp(Hang-On) Max Capacity:2850kg Open:500/1360mm