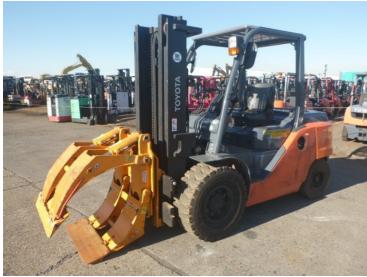

## onQ-65293

FORKLIFTS - COUNTER BALANCE ICE USED - SALE

Date Listed15 Jul 2025Serial Number10057Machine Hours9506Power TypeDiesel

Lift Capacity9,921 lb(4,500 kg)Mast TypeDuplex (2 Stage)Machine FeaturesAttachment included

## ADDITIONAL INFORMATION

Paper-Roll Clamp(Hang-On) Max Capacity:2850kg Open:500/1360mm