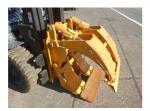

## ADDITIONAL INFORMATION

Paper-Roll Clamp(Hang-On) Max Capacity:2850kg Open:500/1360mm