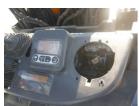

## onQ-65293

FORKLIFTS - COUNTER BALANCE ICE USED - SALE

Date Listed15 Jul 2025Serial Number10057Machine Hours9506Power TypeDiesel

Lift Capacity9,921 lb(4,500 kg)Mast TypeDuplex (2 Stage)Machine FeaturesAttachment included