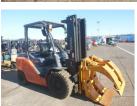

## onQ-65293

FORKLIFTS - COUNTER BALANCE ICE USED - SALE

Date Listed15 Jul 2025Serial Number10057Machine Hours9506Power TypeDiesel

Lift Capacity9,921 lb(4,500 kg)Mast TypeDuplex (2 Stage)Machine FeaturesAttachment included

## ADDITIONAL INFORMATION

Paper-Roll Clamp(Hang-On) Max Capacity:2850kg Open:500/1360mm