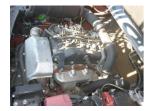

## onQ-65293

FORKLIFTS - COUNTER BALANCE ICE USED - SALE

Date Listed15 Jul 2025Serial Number10057Machine Hours9506Power TypeDiesel

Lift Capacity9,921 lb(4,500 kg)Mast TypeDuplex (2 Stage)Machine FeaturesAttachment included