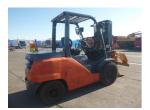

## onQ-65293

FORKLIFTS - COUNTER BALANCE ICE USED - SALE

Date Listed15 Jul 2025Serial Number10057Machine Hours9506Power TypeDiesel

Lift Capacity9,921 lb(4,500 kg)Mast TypeDuplex (2 Stage)Machine FeaturesAttachment included