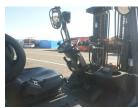

## onQ-65293

FORKLIFTS - COUNTER BALANCE ICE USED - SALE

Date Listed15 Jul 2025Serial Number10057Machine Hours9506Power TypeDiesel

Lift Capacity9,921 lb(4,500 kg)Mast TypeDuplex (2 Stage)Machine FeaturesAttachment included

## ADDITIONAL INFORMATION

Paper-Roll Clamp(Hang-On) Max Capacity:2850kg Open:500/1360mm