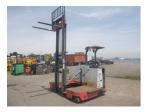

## F. UCHIYAMA & CO., LTD

Noboru Uchiyama Yokohama, Japan

E. info@f-uchiyama.com, Ph. +81 45 663 6677

Nichiyu FBS15-75-300 2013 Yokohama, Japan onQ-65295 FORKLIFTS - SIDE LOADING USED - SALE

Date Listed Serial Number Machine Hours Power Type Lift Capacity Mast Type 15 Jul 2025 133AE0172 12744 Battery Electric 3,307 lb(1,500 kg) Duplex (2 Stage)