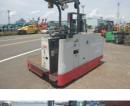

## F. UCHIYAMA & CO., LTD

Noboru Uchiyama Yokohama, Japan

E. info@f-uchiyama.com, Ph. +81 45 663 6677

Nichiyu FBS15-75-300 2013 Yokohama, Japan onQ-65295 FORKLIFTS - SIDE LOADING USED - SALE

Date Listed Serial Number Machine Hours Power Type Lift Capacity Mast Type 15 Jul 2025 133AE0172 12744 Battery Electric 3,307 lb(1,500 kg) Duplex (2 Stage)