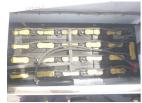

## F. UCHIYAMA & CO., LTD

Noboru Uchiyama Yokohama, Japan

E. info@f-uchiyama.com, Ph. +81 45 663 6677

Nichiyu FBS15-75-300 2013 Yokohama, Japan onQ-65295 FORKLIFTS - SIDE LOADING USED - SALE

Date Listed Serial Number Machine Hours Power Type Lift Capacity Mast Type 15 Jul 2025 133AE0172 12744 Battery Electric 3,307 lb(1,500 kg) Duplex (2 Stage)