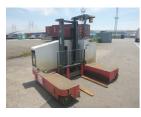

## F. UCHIYAMA & CO., LTD

Noboru Uchiyama Yokohama, Japan

E. info@f-uchiyama.com, Ph. +81 45 663 6677

Nichiyu FBS15-75-300 2013 Yokohama, Japan onQ-65295 FORKLIFTS - SIDE LOADING USED - SALE

Date Listed Serial Number Machine Hours Power Type Lift Capacity Mast Type 15 Jul 2025 133AE0172 12744 Battery Electric 3,307 lb(1,500 kg) Duplex (2 Stage)