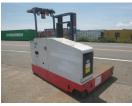

## F. UCHIYAMA & CO., LTD

Noboru Uchiyama Yokohama, Japan

E. info@f-uchiyama.com, Ph. +81 45 663 6677

Nichiyu FBS15-75-300 2013 Yokohama, Japan onQ-65295 FORKLIFTS - SIDE LOADING USED - SALE

Date Listed Serial Number Machine Hours Power Type Lift Capacity Mast Type 15 Jul 2025 133AE0172 12744 Battery Electric 3,307 lb(1,500 kg) Duplex (2 Stage)