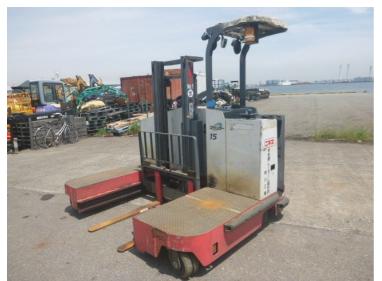

## F. UCHIYAMA & CO., LTD

Noboru Uchiyama Yokohama, Japan

E. info@f-uchiyama.com, Ph. +81 45 663 6677

Nichiyu FBS15-75-300 2013 Yokohama, Japan onQ-65295 FORKLIFTS - SIDE LOADING USED - SALE

Date Listed Serial Number Machine Hours Power Type Lift Capacity Mast Type 15 Jul 2025 133AE0172 12744 Battery Electric 3,307 lb(1,500 kg) Duplex (2 Stage)