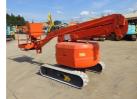

## Hitachi HX64B2 2007

Yokohama, Japan

### onQ-65368

AERIAL WORK PLATFORMS - ARTICULATED BOOM USED - SALE

Date Listed Serial Number Machine Hours Power Type Safe Working Load Platform Height Weight Machine Height (Platform Lowered) Platform Length Platform Width Machine Condition

25 Aug 2025 HCM1M600A00001073 4701 Diesel 331 lb(150 kg) 252 in(6,400 mm) 4,740 lb(2,150 kg)

77 in(1,965 mm)

190 in(4,820 mm) 61 in(1,540 mm) Condition FAIR \*\*

BETTER, SMARTER, MORE FOCUSED, EASY AS.

- Machinery-onQ Americas is a platform for the sale and acquisition of both new & used mobile machinery in both North America and South America.
- The platform features forklifts, warehouse equipment, container handlers, log handlers, aerial work platforms, port cranes, tow trucks, terminal tractors, industrial sweepers and forklift attachments.