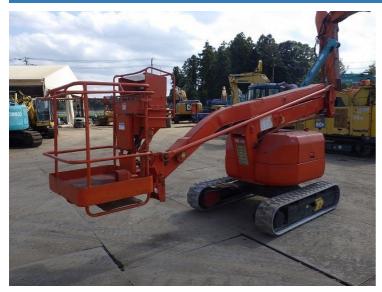

## Hitachi HX64B2 2007

Yokohama, Japan

### onQ-65368

AERIAL WORK PLATFORMS - ARTICULATED BOOM USED - SALE

Date Listed Serial Number Machine Hours Power Type Safe Working Load Platform Height Weight Machine Height (Platform Lowered) Platform Length Platform Width Machine Condition

25 Aug 2025 HCM1M600A00001073 4701 Diesel 331 lb(150 kg) 252 in(6,400 mm) 4,740 lb(2,150 kg)

77 in(1,965 mm)

190 in(4,820 mm) 61 in(1,540 mm) Condition FAIR \*\*

BETTER, SMARTER, MORE FOCUSED, EASY AS.

- Machinery-onQ Americas is a platform for the sale and acquisition of both new & used mobile machinery in both North America and South America.
- The platform features forklifts, warehouse equipment, container handlers, log handlers, aerial work platforms, port cranes, tow trucks, terminal tractors, industrial sweepers and forklift attachments.