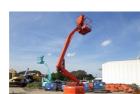

## Hitachi HX64B2 2007

Yokohama, Japan

### onQ-65368

AERIAL WORK PLATFORMS - ARTICULATED BOOM USED - SALE

Date Listed Serial Number Machine Hours Power Type Safe Working Load Platform Height Weight Machine Height (Platform Lowered) Platform Length Platform Width Machine Condition

25 Aug 2025 HCM1M600A00001073 4701 Diesel 331 lb(150 kg) 252 in(6,400 mm) 4,740 lb(2,150 kg)

77 in(1,965 mm)

190 in(4,820 mm) 61 in(1,540 mm) Condition FAIR \*\*

BETTER, SMARTER, MORE FOCUSED, EASY AS.

- Machinery-onQ Americas is a platform for the sale and acquisition of both new & used mobile machinery in both North America and South America.
- The platform features forklifts, warehouse equipment, container handlers, log handlers, aerial work platforms, port cranes, tow trucks, terminal tractors, industrial sweepers and forklift attachments.