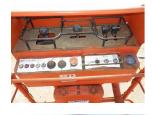

25 Aug 2025 HCM1M600A00001073 4701 Diesel 331 lb(150 kg) 252 in(6,400 mm) 4,740 lb(2,150 kg)

77 in(1,965 mm)

190 in(4,820 mm) 61 in(1,540 mm) Condition FAIR \*\*

BETTER, SMARTER, MORE FOCUSED, EASY AS.

- Machinery-onQ Americas is a platform for the sale and acquisition of both new & used mobile machinery in both North America and South America.
- The platform features forklifts, warehouse equipment, container handlers, log handlers, aerial work platforms, port cranes, tow trucks, terminal tractors, industrial sweepers and forklift attachments.