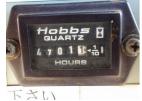

25 Aug 2025 HCM1M600A00001073 4701 Diesel 331 lb(150 kg) 252 in(6,400 mm) 4,740 lb(2,150 kg)

77 in(1,965 mm)

190 in(4,820 mm) 61 in(1,540 mm) Condition FAIR \*\*

BETTER, SMARTER, MORE FOCUSED, EASY AS.

- Machinery-onQ Americas is a platform for the sale and acquisition of both new & used mobile machinery in both North America and South America.
- The platform features forklifts, warehouse equipment, container handlers, log handlers, aerial work platforms, port cranes, tow trucks, terminal tractors, industrial sweepers and forklift attachments.