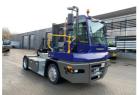

## Terberg YT223-4X2 2023

Balling, Denmark

#### onQ-65386

TOWING TRACTORS - TERMINAL TRACTORS

USED - SALE

 Date Listed
 17 Dec 2024

 Reference
 65722

 Machine Hours
 2532

 Power Type
 Diesel

Fifth Wheel Lifting Capacity 66,138 lb(30,000 kg)

 Weight
 19,511 lb(8,850 kg)

 Wheel Base
 130 in(3,300 mm)

 Length
 221 in(5,605 mm)

 Width
 99 in(2,505 mm)

 Machine Condition
 Condition GOOD \*\*\*

 Machine Features
 Airconditioned cabin

4 wheels 2 wheel drive

### ADDITIONAL INFORMATION

Cabin w/ heating, lighting equipment, flashing beacon, air condition, air suspended rear axle, air suspended seat,