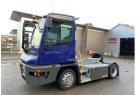

## Terberg YT223-4X2 2023

Balling, Denmark

#### onQ-65386

TOWING TRACTORS - TERMINAL TRACTORS

USED - SALE

 Date Listed
 17 Dec 2024

 Reference
 65722

 Machine Hours
 2532

 Power Type
 Diesel

Fifth Wheel Lifting Capacity 66,138 lb(30,000 kg)

 Weight
 19,511 lb(8,850 kg)

 Wheel Base
 130 in(3,300 mm)

 Length
 221 in(5,605 mm)

 Width
 99 in(2,505 mm)

 Machine Condition
 Condition GOOD \*\*\*

 Machine Features
 Airconditioned cabin

4 wheels 2 wheel drive

### ADDITIONAL INFORMATION

Cabin w/ heating, lighting equipment, flashing beacon, air condition, air suspended rear axle, air suspended seat,