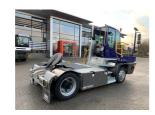

## Terberg YT223-4X2 2023

Balling, Denmark

#### onQ-65386

TOWING TRACTORS - TERMINAL TRACTORS

USED - SALE

 Date Listed
 17 Dec 2024

 Reference
 65722

 Machine Hours
 2532

 Power Type
 Diesel

Fifth Wheel Lifting Capacity 66,138 lb(30,000 kg)

 Weight
 19,511 lb(8,850 kg)

 Wheel Base
 130 in(3,300 mm)

 Length
 221 in(5,605 mm)

 Width
 99 in(2,505 mm)

 Machine Condition
 Condition GOOD \*\*\*

 Machine Features
 Airconditioned cabin

4 wheels 2 wheel drive

### ADDITIONAL INFORMATION

Cabin w/ heating, lighting equipment, flashing beacon, air condition, air suspended rear axle, air suspended seat,