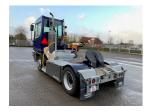

## Terberg YT223-4X2 2023

Balling, Denmark

#### onQ-65386

TOWING TRACTORS - TERMINAL TRACTORS

USED - SALE

 Date Listed
 17 Dec 2024

 Reference
 65722

 Machine Hours
 2532

 Power Type
 Diesel

Fifth Wheel Lifting Capacity 66,138 lb(30,000 kg)

 Weight
 19,511 lb(8,850 kg)

 Wheel Base
 130 in(3,300 mm)

 Length
 221 in(5,605 mm)

 Width
 99 in(2,505 mm)

 Machine Condition
 Condition GOOD \*\*\*

 Machine Features
 Airconditioned cabin

4 wheels 2 wheel drive

### ADDITIONAL INFORMATION

Cabin w/ heating, lighting equipment, flashing beacon, air condition, air suspended rear axle, air suspended seat,