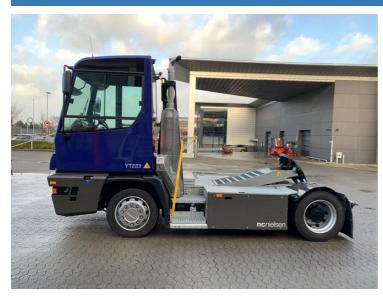

## Terberg YT223-4X2 2023

Balling, Denmark

#### onQ-65386

TOWING TRACTORS - TERMINAL TRACTORS

USED - SALE

 Date Listed
 17 Dec 2024

 Reference
 65722

 Machine Hours
 2532

 Power Type
 Diesel

Fifth Wheel Lifting Capacity 66,138 lb(30,000 kg)

 Weight
 19,511 lb(8,850 kg)

 Wheel Base
 130 in(3,300 mm)

 Length
 221 in(5,605 mm)

 Width
 99 in(2,505 mm)

 Machine Condition
 Condition GOOD \*\*\*

 Machine Features
 Airconditioned cabin

4 wheels 2 wheel drive

### ADDITIONAL INFORMATION

Cabin w/ heating, lighting equipment, flashing beacon, air condition, air suspended rear axle, air suspended seat,