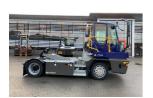

## Terberg YT223-4X2 2023

Balling, Denmark

#### onQ-65386

TOWING TRACTORS - TERMINAL TRACTORS

USED - SALE

 Date Listed
 17 Dec 2024

 Reference
 65722

 Machine Hours
 2532

 Power Type
 Diesel

Fifth Wheel Lifting Capacity 66,138 lb(30,000 kg)

 Weight
 19,511 lb(8,850 kg)

 Wheel Base
 130 in(3,300 mm)

 Length
 221 in(5,605 mm)

 Width
 99 in(2,505 mm)

 Machine Condition
 Condition GOOD \*\*\*

 Machine Features
 Airconditioned cabin

4 wheels 2 wheel drive

### ADDITIONAL INFORMATION

Cabin w/ heating, lighting equipment, flashing beacon, air condition, air suspended rear axle, air suspended seat,