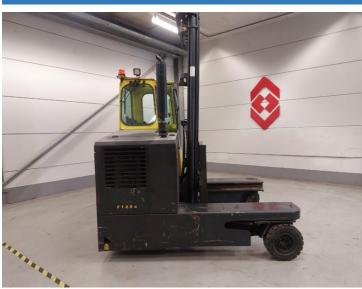

Lancer MLC30-12-45 2007

Hornweg, Netherlands

onQ-65560

FORKLIFTS - SIDE LOADING

USED - SALE

 Date Listed
 27 Feb 2025

 Reference
 880009778

 Machine Hours
 1307

 Power Type
 Diesel

Lift Capacity 6,614 lb(3,000 kg)

Mast Type Duplex (2 Stage)

Maximum Lift Height 177 in(4,500 mm)

Tyre Type Solid / Puncture Proof

ADDITIONAL INFORMATION

Overall height: 2970 Cabin: no Center of gravity: 1200 Fork length:

1200 Accessories: Full cabin