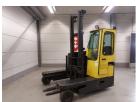

Lancer MLC30-12-45 2007

Hornweg, Netherlands

onQ-65560

FORKLIFTS - SIDE LOADING

USED - SALE

 Date Listed
 27 Feb 2025

 Reference
 880009778

 Machine Hours
 1307

 Power Type
 Diesel

Lift Capacity 6,614 lb(3,000 kg)

Mast Type Duplex (2 Stage)

Maximum Lift Height 177 in(4,500 mm)

Tyre Type Solid / Puncture Proof

ADDITIONAL INFORMATION

Overall height: 2970 Cabin: no Center of gravity: 1200 Fork length:

1200 Accessories: Full cabin