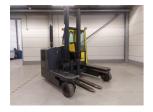

Lancer MLC30-12-45 2007

Hornweg, Netherlands

onQ-65560

FORKLIFTS - SIDE LOADING

USED - SALE

 Date Listed
 27 Feb 2025

 Reference
 880009778

 Machine Hours
 1307

 Power Type
 Diesel

Lift Capacity 6,614 lb(3,000 kg)

Mast Type Duplex (2 Stage)

Maximum Lift Height 177 in(4,500 mm)

Tyre Type Solid / Puncture Proof

ADDITIONAL INFORMATION

Overall height: 2970 Cabin: no Center of gravity: 1200 Fork length: