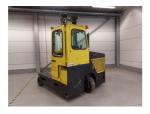

Lancer MLC30-12-45 2007

Hornweg, Netherlands

onQ-65560

FORKLIFTS - SIDE LOADING

USED - SALE

 Date Listed
 27 Feb 2025

 Reference
 880009778

 Machine Hours
 1307

 Power Type
 Diesel

Lift Capacity 6,614 lb(3,000 kg)

Mast Type Duplex (2 Stage)

Maximum Lift Height 177 in(4,500 mm)

Tyre Type Solid / Puncture Proof

ADDITIONAL INFORMATION

Overall height: 2970 Cabin: no Center of gravity: 1200 Fork length: