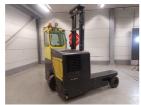

Lancer MLC30-12-45 2007

Hornweg, Netherlands

onQ-65560

FORKLIFTS - SIDE LOADING

USED - SALE

 Date Listed
 27 Feb 2025

 Reference
 880009778

 Machine Hours
 1307

 Power Type
 Diesel

Lift Capacity 6,614 lb(3,000 kg)

Mast Type Duplex (2 Stage)

Maximum Lift Height 177 in(4,500 mm)

Tyre Type Solid / Puncture Proof

ADDITIONAL INFORMATION

Overall height: 2970 Cabin: no Center of gravity: 1200 Fork length: