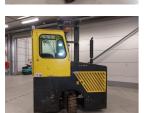

Lancer MLC30-12-45 2007

Hornweg, Netherlands

onQ-65560

FORKLIFTS - SIDE LOADING

USED - SALE

 Date Listed
 27 Feb 2025

 Reference
 880009778

 Machine Hours
 1307

 Power Type
 Diesel

Lift Capacity 6,614 lb(3,000 kg)

Mast Type Duplex (2 Stage)

Maximum Lift Height 177 in(4,500 mm)

Tyre Type Solid / Puncture Proof

ADDITIONAL INFORMATION

Overall height: 2970 Cabin: no Center of gravity: 1200 Fork length:

1200 Accessories: Full cabin