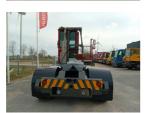

Hornweg, Netherlands

onQ-65736

TOWING TRACTORS - TERMINAL TRACTORS USED - SALE

**Date Listed** 27 Feb 2025 880010288 Reference **Power Type** Diesel

Fifth Wheel Lifting

66,138 lb(30,000 kg) Capacity

ADDITIONAL INFORMATION

Overall height: 3400 Cabin: no Cabin height: 3400 Center of gravity: 0 Accessories: AdBlue, Stage 5, full cabin, airco, heater, working lights, beacon, EPA