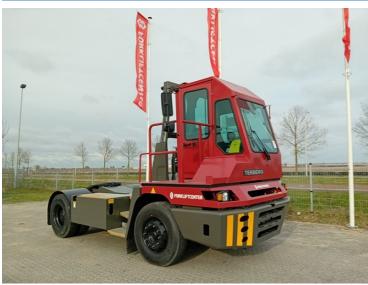

Hornweg, Netherlands

onQ-65736

TOWING TRACTORS - TERMINAL TRACTORS USED - SALE

**Date Listed** 27 Feb 2025 880010288 Reference **Power Type** Diesel

Fifth Wheel Lifting

66,138 lb(30,000 kg) Capacity

ADDITIONAL INFORMATION

Overall height: 3400 Cabin: no Cabin height: 3400 Center of gravity: 0 Accessories: AdBlue, Stage 5, full cabin, airco, heater, working lights, beacon, EPA