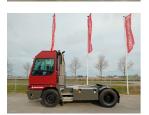

Hornweg, Netherlands

onQ-65736

TOWING TRACTORS - TERMINAL TRACTORS USED - SALE

**Date Listed** 27 Feb 2025 880010288 Reference **Power Type** Diesel

Fifth Wheel Lifting

66,138 lb(30,000 kg) Capacity

ADDITIONAL INFORMATION

Overall height: 3400 Cabin: no Cabin height: 3400 Center of gravity: 0 Accessories: AdBlue, Stage 5, full cabin, airco, heater, working lights, beacon, EPA