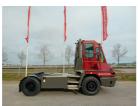

Hornweg, Netherlands

onQ-65736

TOWING TRACTORS - TERMINAL TRACTORS USED - SALE

**Date Listed** 27 Feb 2025 880010288 Reference **Power Type** Diesel

Fifth Wheel Lifting

66,138 lb(30,000 kg) Capacity

ADDITIONAL INFORMATION

Overall height: 3400 Cabin: no Cabin height: 3400 Center of gravity: 0 Accessories: AdBlue, Stage 5, full cabin, airco, heater, working lights, beacon, EPA