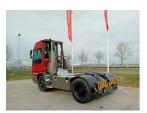

Hornweg, Netherlands

onQ-65736

TOWING TRACTORS - TERMINAL TRACTORS USED - SALE

**Date Listed** 27 Feb 2025 880010288 Reference **Power Type** Diesel

Fifth Wheel Lifting

66,138 lb(30,000 kg) Capacity

ADDITIONAL INFORMATION

Overall height: 3400 Cabin: no Cabin height: 3400 Center of gravity: 0 Accessories: AdBlue, Stage 5, full cabin, airco, heater, working lights, beacon, EPA