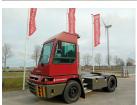

Hornweg, Netherlands

onQ-65736

TOWING TRACTORS - TERMINAL TRACTORS USED - SALE

**Date Listed** 27 Feb 2025 880010288 Reference **Power Type** Diesel

Fifth Wheel Lifting

66,138 lb(30,000 kg) Capacity

ADDITIONAL INFORMATION

Overall height: 3400 Cabin: no Cabin height: 3400 Center of gravity: 0 Accessories: AdBlue, Stage 5, full cabin, airco, heater, working lights, beacon, EPA