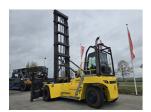

## Hyster H10XM-ECD8 2018

## Hornweg, Netherlands

## onQ-65823

HEAVY LIFTERS & HANDLERS - HIGH CAPACITY FORKLIFTS USED - SALE

| UULD - UALL         |                      |
|---------------------|----------------------|
| Date Listed         | 27 Feb 2025          |
| Reference           | 880010390            |
| Machine Hours       | 13947                |
| Power Type          | Diesel               |
| Lift Capacity       | 22,046 lb(10,000 kg) |
| Mast Type           | Duplex (2 Stage)     |
| Maximum Lift Height | 742 in(18,846 mm)    |
| Tyre Type           | Pneumatic            |
|                     |                      |