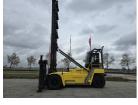

## Hyster H10XM-ECD8 2018

## Hornweg, Netherlands

## onQ-65823

HEAVY LIFTERS & HANDLERS - HIGH CAPACITY FORKLIFTS USED - SALE

| UULD - UALL         |                      |
|---------------------|----------------------|
| Date Listed         | 27 Feb 2025          |
| Reference           | 880010390            |
| Machine Hours       | 13947                |
| Power Type          | Diesel               |
| Lift Capacity       | 22,046 lb(10,000 kg) |
| Mast Type           | Duplex (2 Stage)     |
| Maximum Lift Height | 742 in(18,846 mm)    |
| Tyre Type           | Pneumatic            |
|                     |                      |

## ADDITIONAL INFORMATION

Overall height: 10750 Cabin: no Cabin height: 4250 inc koo Center of gravity: 1220 Accessories: AdBlue, Stage 3B, central grease, full cabin, airco, heater, street working lights, beacon