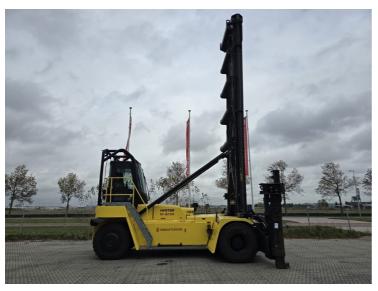

## Hyster H10XM-ECD8 2018

## Hornweg, Netherlands

## onQ-65823

HEAVY LIFTERS & HANDLERS - HIGH CAPACITY FORKLIFTS USED - SALE

| UULD - UALL         |                      |
|---------------------|----------------------|
| Date Listed         | 27 Feb 2025          |
| Reference           | 880010390            |
| Machine Hours       | 13947                |
| Power Type          | Diesel               |
| Lift Capacity       | 22,046 lb(10,000 kg) |
| Mast Type           | Duplex (2 Stage)     |
| Maximum Lift Height | 742 in(18,846 mm)    |
| Tyre Type           | Pneumatic            |
|                     |                      |

## ADDITIONAL INFORMATION

Overall height: 10750 Cabin: no Cabin height: 4250 inc koo Center of gravity: 1220 Accessories: AdBlue, Stage 3B, central grease, full cabin, airco, heater, street working lights, beacon