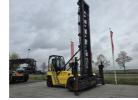

## Hyster H10XM-ECD8 2018

## Hornweg, Netherlands

## onQ-65823

HEAVY LIFTERS & HANDLERS - HIGH CAPACITY FORKLIFTS USED - SALE

| UULD - UALL         |                      |
|---------------------|----------------------|
| Date Listed         | 27 Feb 2025          |
| Reference           | 880010390            |
| Machine Hours       | 13947                |
| Power Type          | Diesel               |
| Lift Capacity       | 22,046 lb(10,000 kg) |
| Mast Type           | Duplex (2 Stage)     |
| Maximum Lift Height | 742 in(18,846 mm)    |
| Tyre Type           | Pneumatic            |
|                     |                      |

## ADDITIONAL INFORMATION

Overall height: 10750 Cabin: no Cabin height: 4250 inc koo Center of gravity: 1220 Accessories: AdBlue, Stage 3B, central grease, full cabin, airco, heater, street working lights, beacon