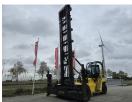

## Hyster H10XM-ECD8 2018

## Hornweg, Netherlands

## onQ-65823

HEAVY LIFTERS & HANDLERS - HIGH CAPACITY FORKLIFTS USED - SALE

| UULD - UALL         |                      |
|---------------------|----------------------|
| Date Listed         | 27 Feb 2025          |
| Reference           | 880010390            |
| Machine Hours       | 13947                |
| Power Type          | Diesel               |
| Lift Capacity       | 22,046 lb(10,000 kg) |
| Mast Type           | Duplex (2 Stage)     |
| Maximum Lift Height | 742 in(18,846 mm)    |
| Tyre Type           | Pneumatic            |
|                     |                      |

## ADDITIONAL INFORMATION

Overall height: 10750 Cabin: no Cabin height: 4250 inc koo Center of gravity: 1220 Accessories: AdBlue, Stage 3B, central grease, full cabin, airco, heater, street working lights, beacon