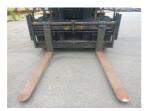

## onQ-65908

HEAVY LIFTERS & HANDLERS - HIGH CAPACITY FORKLIFTS USED - SALE

Date Listed15 Jul 2025Serial Number90A00253Machine Hours154Power TypeDiesel

Lift Capacity 23,148 lb(10,500 kg)

Mast Type Duplex (2 Stage)

Maximum Lift Height 118 in(3,000 mm)

Tyre Type Pneumatic

Machine Condition Condition GOOD \*\*\*

Machine Features Fork positioner