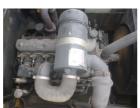

## onQ-65908

HEAVY LIFTERS & HANDLERS - HIGH CAPACITY FORKLIFTS USED - SALE

Date Listed15 Jul 2025Serial Number90A00253Machine Hours154Power TypeDiesel

Lift Capacity 23,148 lb(10,500 kg)

Mast Type Duplex (2 Stage)