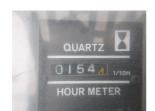

## onQ-65908

HEAVY LIFTERS & HANDLERS - HIGH CAPACITY FORKLIFTS USED - SALE

Date Listed15 Jul 2025Serial Number90A00253Machine Hours154Power TypeDiesel

Lift Capacity 23,148 lb(10,500 kg)

Mast Type Duplex (2 Stage)