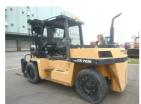

## TCM FHD105Z 1990

Yokohama, Japan

## onQ-65908

HEAVY LIFTERS & HANDLERS - HIGH CAPACITY FORKLIFTS USED - SALE

Date Listed15 Jul 2025Serial Number90A00253Machine Hours154Power TypeDiesel

Lift Capacity 23,148 lb(10,500 kg)

Mast Type Duplex (2 Stage)

Maximum Lift Height 118 in(3,000 mm)

Tyre Type Pneumatic

Machine Condition Condition GOOD \*\*\*

Machine Features Fork positioner