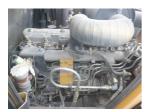

## onQ-65908

HEAVY LIFTERS & HANDLERS - HIGH CAPACITY FORKLIFTS USED - SALE

Date Listed15 Jul 2025Serial Number90A00253Machine Hours154Power TypeDiesel

Lift Capacity 23,148 lb(10,500 kg)

Mast Type Duplex (2 Stage)