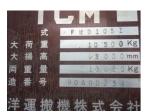

## TCM FHD105Z 1990

Yokohama, Japan

## onQ-65908

HEAVY LIFTERS & HANDLERS - HIGH CAPACITY FORKLIFTS USED - SALE

Date Listed15 Jul 2025Serial Number90A00253Machine Hours154Power TypeDiesel

Lift Capacity 23,148 lb(10,500 kg)

Mast Type Duplex (2 Stage)

Maximum Lift Height 118 in(3,000 mm)

Tyre Type Pneumatic

Machine Condition Condition GOOD \*\*\*

Machine Features Fork positioner