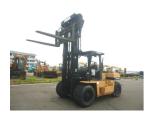

## TCM FHD105Z 1990

Yokohama, Japan

## onQ-65908

HEAVY LIFTERS & HANDLERS - HIGH CAPACITY FORKLIFTS USED - SALE

Date Listed15 Jul 2025Serial Number90A00253Machine Hours154Power TypeDiesel

Lift Capacity 23,148 lb(10,500 kg)

Mast Type Duplex (2 Stage)

Maximum Lift Height 118 in(3,000 mm)

Tyre Type Pneumatic

Machine Condition Condition GOOD \*\*\*

Machine Features Fork positioner