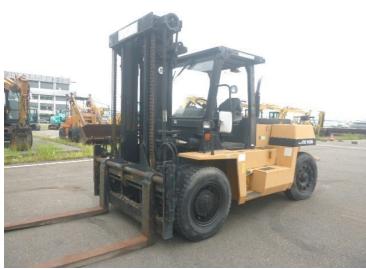

## TCM FHD105Z 1990

Yokohama, Japan

## onQ-65908

HEAVY LIFTERS & HANDLERS - HIGH CAPACITY FORKLIFTS USED - SALE

Date Listed15 Jul 2025Serial Number90A00253Machine Hours154Power TypeDiesel

Lift Capacity 23,148 lb(10,500 kg)

Mast Type Duplex (2 Stage)

Maximum Lift Height 118 in(3,000 mm)

Tyre Type Pneumatic

Machine Condition Condition GOOD \*\*\*

Machine Features Fork positioner