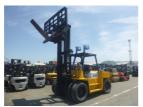

## onQ-65909

FORKLIFTS - COUNTER BALANCE ICE USED - SALE

Date Listed15 Jul 2025Serial Number58000731Machine Hours585Power TypeDiesel

Lift Capacity17,637 lb(8,000 kg)Mast TypeDuplex (2 Stage)Maximum Lift Height118 in(3,000 mm)Machine ConditionCondition GOOD \*\*\*