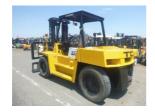

## onQ-65909

FORKLIFTS - COUNTER BALANCE ICE USED - SALE

Date Listed15 Jul 2025Serial Number58000731Machine Hours585Power TypeDiesel

Lift Capacity17,637 lb(8,000 kg)Mast TypeDuplex (2 Stage)Maximum Lift Height118 in(3,000 mm)Machine ConditionCondition GOOD \*\*\*