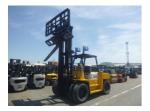

## onQ-65909

FORKLIFTS - COUNTER BALANCE ICE USED - SALE

Date Listed15 Jul 2025Serial Number58000731Machine Hours585Power TypeDiesel

Lift Capacity17,637 lb(8,000 kg)Mast TypeDuplex (2 Stage)Maximum Lift Height118 in(3,000 mm)Machine ConditionCondition GOOD \*\*\*