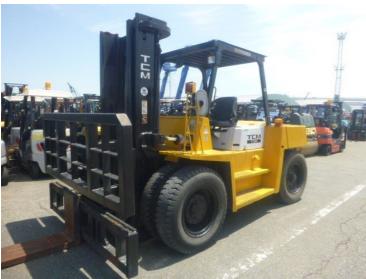

## onQ-65909

FORKLIFTS - COUNTER BALANCE ICE USED - SALE

Date Listed15 Jul 2025Serial Number58000731Machine Hours585Power TypeDiesel

Lift Capacity17,637 lb(8,000 kg)Mast TypeDuplex (2 Stage)Maximum Lift Height118 in(3,000 mm)Machine ConditionCondition GOOD \*\*\*