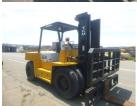

## onQ-65909

FORKLIFTS - COUNTER BALANCE ICE USED - SALE

Date Listed15 Jul 2025Serial Number58000731Machine Hours585Power TypeDiesel

Lift Capacity17,637 lb(8,000 kg)Mast TypeDuplex (2 Stage)Maximum Lift Height118 in(3,000 mm)Machine ConditionCondition GOOD \*\*\*