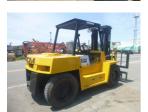

## onQ-65909

FORKLIFTS - COUNTER BALANCE ICE USED - SALE

Date Listed15 Jul 2025Serial Number58000731Machine Hours585Power TypeDiesel

Lift Capacity17,637 lb(8,000 kg)Mast TypeDuplex (2 Stage)Maximum Lift Height118 in(3,000 mm)Machine ConditionCondition GOOD \*\*\*