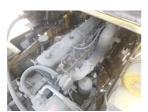

## onQ-65909

FORKLIFTS - COUNTER BALANCE ICE USED - SALE

Date Listed15 Jul 2025Serial Number58000731Machine Hours585Power TypeDiesel

Lift Capacity17,637 lb(8,000 kg)Mast TypeDuplex (2 Stage)Maximum Lift Height118 in(3,000 mm)Machine ConditionCondition GOOD \*\*\*