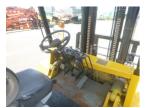

## onQ-65909

FORKLIFTS - COUNTER BALANCE ICE USED - SALE

Date Listed15 Jul 2025Serial Number58000731Machine Hours585Power TypeDiesel

Lift Capacity17,637 lb(8,000 kg)Mast TypeDuplex (2 Stage)Maximum Lift Height118 in(3,000 mm)Machine ConditionCondition GOOD \*\*\*