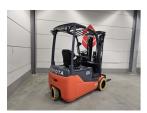

### Toyota 8FBE20T 2024

Hornweg, Netherlands

#### onQ-65922

FORKLIFTS - COUNTER BALANCE ELECTRIC USED - SALE

Date Listed27 Feb 2025Reference880010380Power TypeBattery ElectricLift Capacity4,409 lb(2,000 kg)Mast TypeTriplex (3 Stage)Maximum Lift Height185 in(4,700 mm)Tyre TypeCushion Non-Marking

#### ADDITIONAL INFORMATION

Cabin: no Center of gravity: 500 Fork length: 1200 Accessories: Non Marking tires, sideshift, 4th hydraulic valve, PTC, working lights