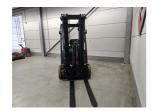

### Toyota 8FBE20T 2024

Hornweg, Netherlands

#### onQ-65922

FORKLIFTS - COUNTER BALANCE ELECTRIC USED - SALE

Date Listed27 Feb 2025Reference880010380Power TypeBattery ElectricLift Capacity4,409 lb(2,000 kg)Mast TypeTriplex (3 Stage)Maximum Lift Height185 in(4,700 mm)Tyre TypeCushion Non-Marking

#### ADDITIONAL INFORMATION

Cabin: no Center of gravity: 500 Fork length: 1200 Accessories: Non Marking tires, sideshift, 4th hydraulic valve, PTC, working lights