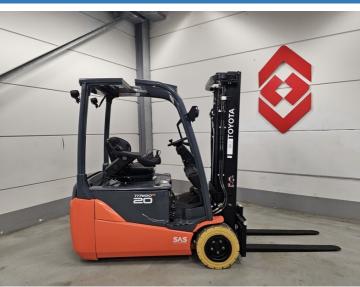

### Toyota 8FBE20T 2024

Hornweg, Netherlands

#### onQ-65922

FORKLIFTS - COUNTER BALANCE ELECTRIC USED - SALE

Date Listed27 Feb 2025Reference880010380Power TypeBattery ElectricLift Capacity4,409 lb(2,000 kg)Mast TypeTriplex (3 Stage)Maximum Lift Height185 in(4,700 mm)Tyre TypeCushion Non-Marking

#### ADDITIONAL INFORMATION

Cabin: no Center of gravity: 500 Fork length: 1200 Accessories: Non Marking tires, sideshift, 4th hydraulic valve, PTC, working lights