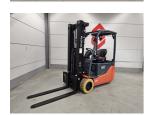

### Toyota 8FBE20T 2024

Hornweg, Netherlands

#### onQ-65922

FORKLIFTS - COUNTER BALANCE ELECTRIC USED - SALE

Date Listed27 Feb 2025Reference880010380Power TypeBattery ElectricLift Capacity4,409 lb(2,000 kg)Mast TypeTriplex (3 Stage)Maximum Lift Height185 in(4,700 mm)Tyre TypeCushion Non-Marking

#### ADDITIONAL INFORMATION

Cabin: no Center of gravity: 500 Fork length: 1200 Accessories: Non Marking tires, sideshift, 4th hydraulic valve, PTC, working lights